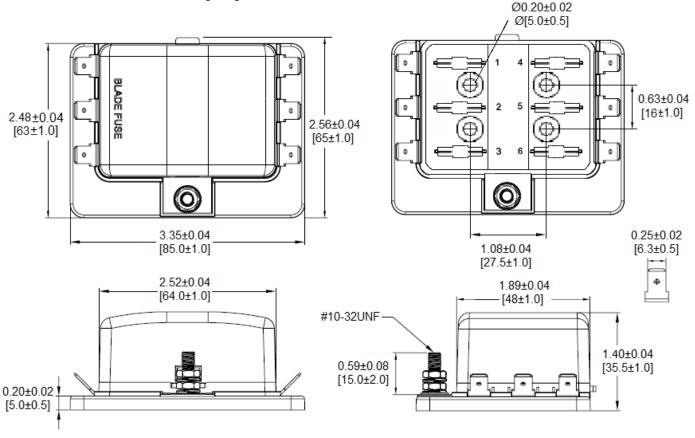

## Type BLR-306 Fuse Block 6 Pole – Regular Auto Blade



www.optifuse.com

(619) 593-5050

## **Specifications:**

**Max Current Rating:** 30A per Circuit - 100A Max Input **Fuse Type:** Regular Auto Blade – APR, ANR Series

**Base:** PBT (UL flame: 94V-0), Black **Cover:** PC (UL flame: 94V-2), Transparent

**Push Button:** POM (White)

**Terminals:** Copper, Tin plated 0.250" Quick Connect Terminals

**Temperature Rating:**  $-20^{\circ}$  C ~  $+85^{\circ}$  C

## **Mechanical Dimensions: Inches [mm]**



## Warning:

-Operation beyond the specified maximum ratings or improper use may result in damage and possible electrical arcing and/or flame.



-Avoid contact of device with chemical solvent. Prolonged contact may damage the device performance.

Note: All specifications subject to change without notice.

Rev B 05/2017 - Page: 1/1 Code S02-01H