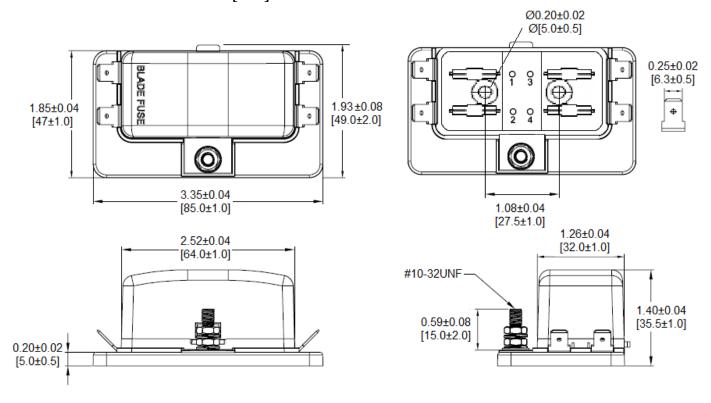

## Type BLR-I-304 Fuse Block - Indicating 4 Pole – Regular Auto Blade



www.optifuse.com

(619) 593-5050

## **Specifications:**

Max Current Rating: 30A per Circuit - 100A Max Input Fuse Type: Regular Auto Blade – APR, ANR Series

**Base:** PBT (UL flame: 94V-0), Black **Cover:** PC (UL flame: 94V-2), Transparent

**Push Button:** POM (White)

Terminals: Copper, Tin plated 0.250" Quick Connect Terminals

**Indicating LED** – Red

**Temperature Rating:**  $-20^{\circ}$  C ~  $+85^{\circ}$  C

## **Mechanical Dimensions: Inches [mm]**



## Warning:

-Operation beyond the specified maximum ratings or improper use may result in damage and possible electrical arcing and/or flame.



-Avoid contact of device with chemical solvent. Prolonged contact may damage the device performance.

Note: All specifications subject to change without notice.

Rev C 05/2017 - Page: 1/1 Code S02-01H