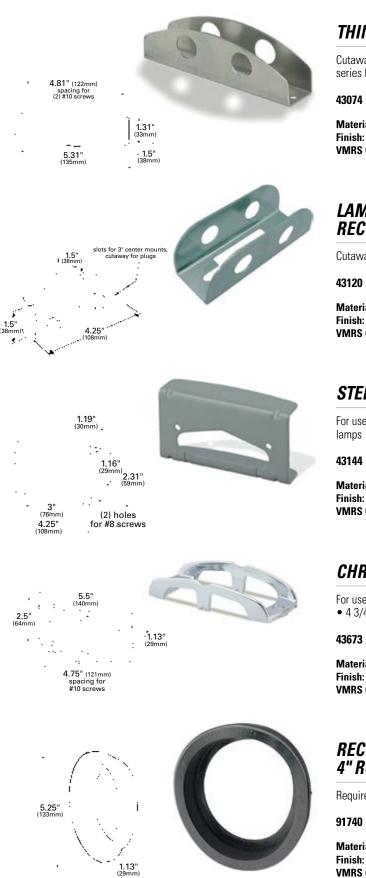

### THIN-LINE LED LAMP GUARD

Cutaway to accept plug-in pigtail • For use with 4690,4692, and 4693 series lamps

13074 Aluminum

Material: Aluminum Finish: Aluminum VMRS Code: 034-004-130

#### LAMP GUARD FOR SMALL RECTANGULAR LAMPS

Cutaway to accept plug-in pigtail

43120 Aluminum

Material: Aluminum Finish: Aluminum VMRS Code: 034-004-036

# STEEL LAMP GUARD

For use with 2" x 4" oval and square corner surface mount clearance/marker lamps • 3" mounting screw hole spacing

3144 Steel

Material: Steel Finish: Silver VMRS Code: 034-004-130

# CHROME BUTTRESS-STYLE LAMP GUARD

For use with 2" x 4" oval and square corner surface mounted lamps • 4 3/4" mounting screw hole spacing

3673 Chrome-Plated

Material: ABS Finish: Chrome VMRS Code: 034-004-130

### RECESSED MOUNTING GROMMET FOR 4" ROUND LAMPS

Requires 4 1/2" mounting hole • Fits panel thickness up to 1/4"

1740 Grommet

Material: PVC Finish: Black VMRS Code: 034-002-002 - 91740