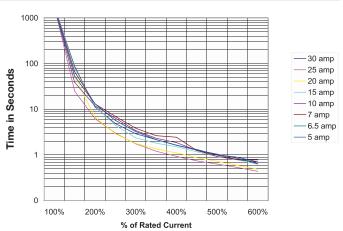

: UL-Rated 94V0 thermoplastic body. Tin-plated copper alloy

Marking: Cover is color-coded to amperage ratings

Termination: 5.2mm wide blades compatible with ATC® type fuse blocks

Compliances: SAEJ553; SAEJ1171 (ignition protected)

Consult factory for time characteristic curves



#### Dimensions - mm(in)

(Dims. Shown are for reference only. Contact factory for latest prints)



#### **Temperature Derating Curves**



#### **Part Numbering System**

#### **Series**

2 2 7

# Rating

05 - 5 amps [LT. Brown (Tan)]

06 - 6 amps [Moss Green]

75 - 7.5 amps [Brown]

10 - 10 amps [Red]

15 - 15 amps [Blue]

20 - 20 amps [Yellow]

25 - 25 amps [White] 30 - 30 amps [Green]

### Marking -00

00-Std. Marking

(Consult factory for special marking.)

## **Trip Time vs. Percent of Rated Current**