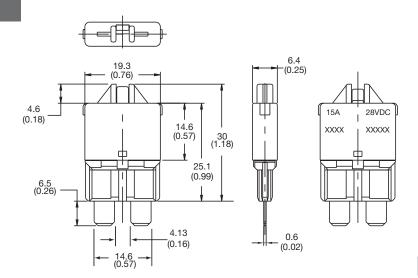

#### Dimensions - mm(in)

(Dims. Shown are for reference only. Contact factory for latest prints)