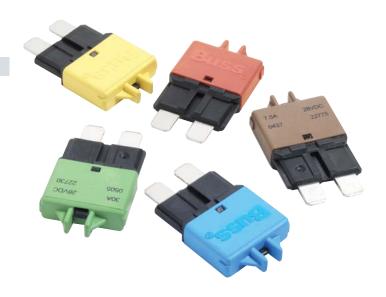

Marking: Cover is color-coded to amperage ratings

Termination: 5.2mm wide blades compatible with ATC® type fuse blocks

Compliances: SAEJ553; SAEJ1171 (ignition protected)

Consult factory for time characteristic curves

# Rating

05 - 5 amps [LT. Brown (Tan)]

06 - 6 amps [Moss Green]

75 - 7.5 amps [Brown]

10 - 10 amps [Red]

15 - 15 amps [Blue]

20 - 20 amps [Yellow]

25 - 25 amps [White] 30 - 30 amps [Green]