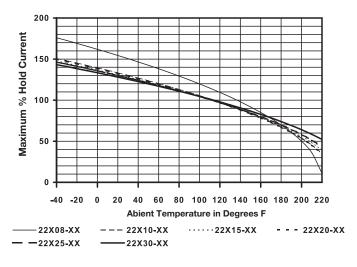

## Series 227 ATC® Circuit Breakers (low profile)

#### **ATC® Circuit Breakers**

Manual Reset

#### **Specifications**

Single Pole Thermal Type Breakers

Rating: 5-30A, 28Vdc

Interrupt Rating: 2000A @ 28Vdc

Operating Temperature Rating: -40°F (-40°C) to 185°F (85°C) Storage Temperature Rating: -40°F (-40°C) to 260°F (125°C) Materials: UL-Rated 94V0 thermoplastic body. Tin-plated copper alloy

Marking: Cover is color-coded to amperage ratings

Termination: 5.2mm wide blades compatible with ATC® type fuse blocks

Compliances: SAEJ553; SAEJ1171 (ignition protected)

Consult factory for time characteristic curves



#### Dimensions - mm(in)

(Dims. Shown are for reference only. Contact factory for latest prints)



#### **Temperature Derating Curves**



#### **Part Numbering System**

#### **Series**

2 2 7

# Rating

05 - 5 amps [LT. Brown (Tan)]

06 - 6 amps [Moss Green]

75 - 7.5 amps [Brown]

10 - 10 amps [Red]

15 - 15 amps [Blue]

20 - 20 amps [Yellow]

25 - 25 amps [White] 30 - 30 amps [Green]

### Marking -00

00-Std. Marking

(Consult factory for special marking.)

## **Trip Time vs. Percent of Rated Current**