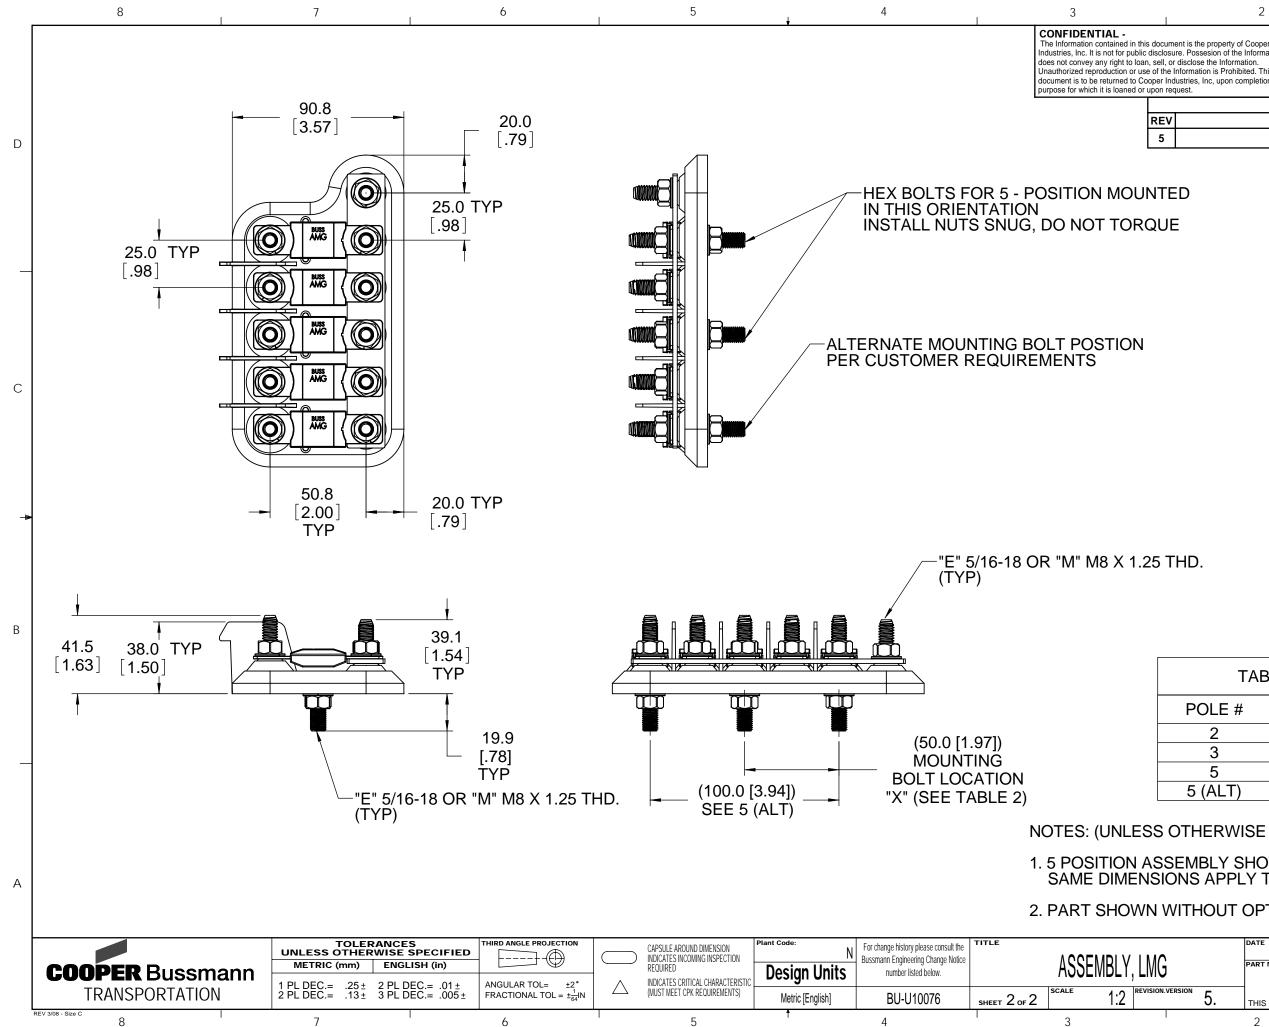

| _      | 8         | 1                 | 7                        |                                                | 6                                                          | 5                                                                   |                            | <b>+</b>                |                   | 4                                                      |                    | _ <b>_</b>   | 3                                                                                                       | 1                                                                                                                                                                                                |
|--------|-----------|-------------------|--------------------------|------------------------------------------------|------------------------------------------------------------|---------------------------------------------------------------------|----------------------------|-------------------------|-------------------|--------------------------------------------------------|--------------------|--------------|---------------------------------------------------------------------------------------------------------|--------------------------------------------------------------------------------------------------------------------------------------------------------------------------------------------------|
|        | 6         |                   |                          |                                                |                                                            |                                                                     |                            |                         | L                 | .MG                                                    | iXX                |              | Industries, Inc. It is n<br>Joes not convey any<br>Jocument is to be ret<br>purpose for which it is<br> | tained in this document<br>of for public disclosure<br>right to loan, sell, or c<br>uction or use of the In<br>turned to Cooper Indu<br>is loaned or upon requ<br>1<br>2<br>3<br>4<br>5<br>XXXXX |
|        |           | BILL OF MATERIALS |                          |                                                |                                                            |                                                                     |                            |                         |                   |                                                        |                    |              | — Fuse                                                                                                  | E POSITIC                                                                                                                                                                                        |
|        | ITEM #    | DESCRIP           | TION                     | QUAN                                           | TITY                                                       |                                                                     |                            |                         |                   | TA                                                     | BLE 1 -            | XXX(X) (     | CONFIGU                                                                                                 | IRATIONS                                                                                                                                                                                         |
| В      | 1         | HOUSI             | NG                       | 1                                              |                                                            | P/N DICTATE<br>QTY & TH<br>2, 3 & 5 POLE                            | ID TYPE<br>CURRE           | E                       |                   | -000                                                   |                    |              | SES, NO                                                                                                 |                                                                                                                                                                                                  |
|        | 2 BUSSBAR |                   | 1                        | 1                                              |                                                            | AVAILABLE<br>P/N DICTATED BY POLE<br>QUANTITY                       |                            |                         | -001              | NO FUSES, WITH                                         |                    |              |                                                                                                         |                                                                                                                                                                                                  |
|        | 3         | FUSE              |                          | DICTATED<br>QUANTII<br>CUSTC                   | 'Y AND                                                     | CONSULT FA<br>AVAILABL                                              | CTORY                      | FOR<br>S                |                   | -002<br>-XXX                                           |                    |              |                                                                                                         | R, NO BUS                                                                                                                                                                                        |
| _      | 4         | LOCKWASHER        |                          | REQUIRI<br>1 - PER STUI                        | REQUIREMENT<br>1 - PER STUD AND HEX<br>BOLT                |                                                                     |                            |                         | NOTES:            |                                                        |                    |              |                                                                                                         |                                                                                                                                                                                                  |
|        | 5         | HEX N             | JT                       | 1 - PER STUI<br>BOL                            | O AND HEX                                                  | NYLOCK NL<br>WASHERS AR<br>OPTIO                                    | E AVAIL                    | LAT<br>ABLE             | 1.<br>2.          | FOR                                                    | SPECIF             | FIC CUST     | OMER C                                                                                                  | SEE BOM.<br>ONFIGUR                                                                                                                                                                              |
| A      | 6         | COVE              | R                        | 1                                              |                                                            | EDPM MATER<br>COL<br>AVAILABLE AS                                   | rial, re<br>Or             |                         | 3.<br>4.          | 100A                                                   | MAX A              | LLOWAB       | LE CONT                                                                                                 | CABLE) 1<br>TINUOUS                                                                                                                                                                              |
|        | 7         | HEX BOLT          |                          | 2                                              |                                                            |                                                                     |                            |                         |                   |                                                        |                    |              |                                                                                                         |                                                                                                                                                                                                  |
|        |           | Bussmann          | UNLESS OTI<br>METRIC (mn |                                                | ANGULAR TOL= ±2                                            | INDICATES INCOMI<br>REQUIRED                                        | DIMENSION<br>NG INSPECTION | Plant Code:<br>Design l | N<br><b>Jnits</b> | For change history<br>Bussmann Engineer<br>number list | ring Change Notice | TITLE        |                                                                                                         | BLY, LMG                                                                                                                                                                                         |
| REV 3/ | TRANSF    | PORTATION         | 2 PL DEC.= .1            | 25 ± 2 PL DEC.= .01 ±<br>3 ± 3 PL DEC.= .005 ± | ANGULAR TOL= $\pm 2$<br>FRACTIONAL TOL = $\pm \frac{1}{6}$ | ™ MUICATES CRITICA<br>I MUICATES CRITICA<br>(MUST MEET CPK F<br>1 5 | REQUIREMENTS)              | Metric [Eng             | lish]             | BU-U1                                                  | 10076              | sнеет 1 оf 2 | SCALE<br>3                                                                                              | 1:2 REVISION.VERS                                                                                                                                                                                |

| SEMBLY SHOWN FOR REFERENCE ONLY.<br>ONS APPLY TO REMAINING HOUSINGS. |                                                                                                                          |  |  |  |  |  |  |  |
|----------------------------------------------------------------------|--------------------------------------------------------------------------------------------------------------------------|--|--|--|--|--|--|--|
| WITHOUT OPTIONAL COVER.                                              |                                                                                                                          |  |  |  |  |  |  |  |
| version 5.                                                           | DATE 04/29/10 KFITCH<br>PART NO.<br>LMGXX-X-XXX(X)-SALES<br>THIS IS A SOLIDWORKS DRAWING Ref. Name: LMGXX-X-XXX(X)-SALES |  |  |  |  |  |  |  |
|                                                                      | 2 1 CBT B-Size                                                                                                           |  |  |  |  |  |  |  |

## NOTES: (UNLESS OTHERWISE SPECIFIED)

| TABLE 2 |           |  |  |  |  |
|---------|-----------|--|--|--|--|
| POLE #  | "X"<br>MM |  |  |  |  |
| 2       | 25        |  |  |  |  |
| 3       | 50        |  |  |  |  |
| 5       | 50        |  |  |  |  |
| 5 (ALT) | 100       |  |  |  |  |
|         |           |  |  |  |  |