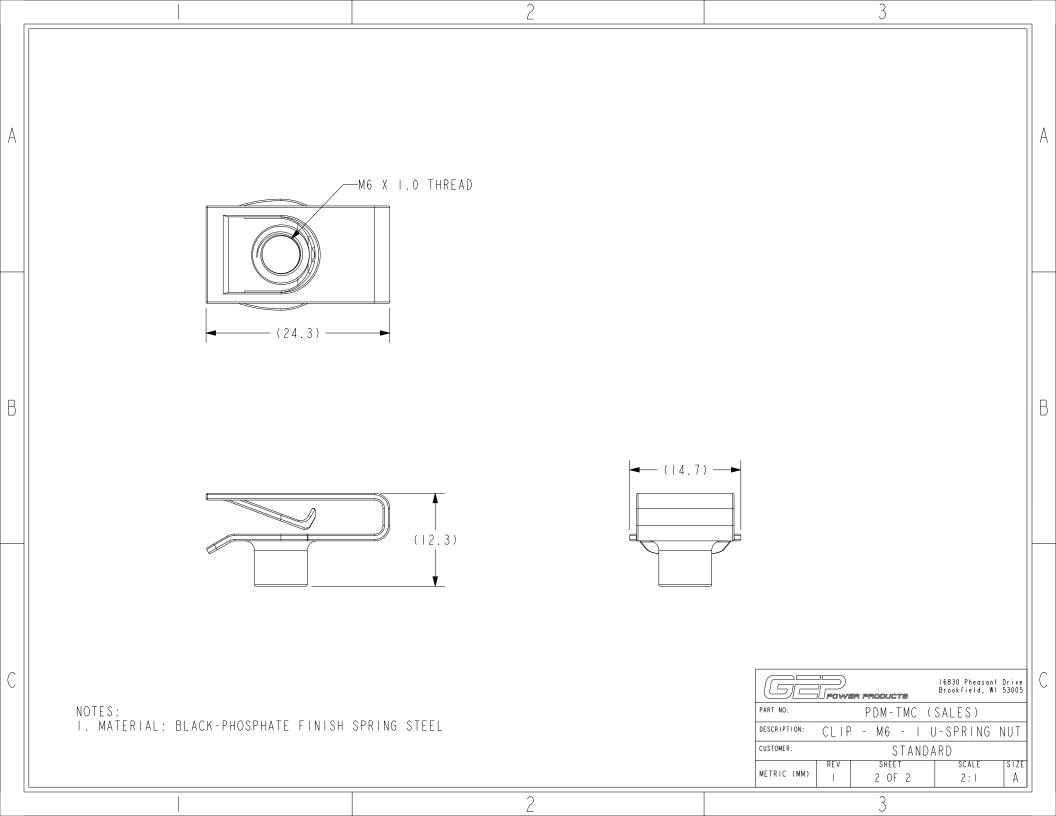

| , |                                                                                                                                                                                                                                                                     | 2       |                                             | 3         |           |                |                    |       |   |
|---|---------------------------------------------------------------------------------------------------------------------------------------------------------------------------------------------------------------------------------------------------------------------|---------|---------------------------------------------|-----------|-----------|----------------|--------------------|-------|---|
|   |                                                                                                                                                                                                                                                                     | REV     | REVISION DETAILS                            |           | ECO       | DATE           | ΒY                 | ABY   |   |
|   |                                                                                                                                                                                                                                                                     |         | EASE FOR PRODUCTION                         |           | 3  2      | 09-05-2016     | JAW                | R R R |   |
|   |                                                                                                                                                                                                                                                                     | UPDA    | ATED WITH LATEST PART<br>ED THREAD CALLOUT. | GEOMETRY. | NP-005949 | 03-01-2024     | JWK                | JML   |   |
|   |                                                                                                                                                                                                                                                                     |         | LU INNEAU CALLUUI.                          |           |           |                |                    |       |   |
| А |                                                                                                                                                                                                                                                                     |         |                                             |           |           |                |                    |       | A |
|   |                                                                                                                                                                                                                                                                     |         |                                             |           |           |                |                    |       |   |
|   |                                                                                                                                                                                                                                                                     |         |                                             |           |           |                |                    |       |   |
|   |                                                                                                                                                                                                                                                                     |         |                                             |           |           |                |                    |       |   |
|   |                                                                                                                                                                                                                                                                     |         |                                             |           |           |                |                    |       |   |
|   |                                                                                                                                                                                                                                                                     |         |                                             |           |           |                |                    |       |   |
|   |                                                                                                                                                                                                                                                                     |         |                                             |           |           |                |                    |       |   |
|   |                                                                                                                                                                                                                                                                     |         |                                             |           |           |                |                    |       |   |
|   |                                                                                                                                                                                                                                                                     |         |                                             |           |           |                |                    |       |   |
| п |                                                                                                                                                                                                                                                                     |         |                                             |           |           |                |                    |       | B |
| В |                                                                                                                                                                                                                                                                     |         |                                             |           |           |                |                    |       |   |
|   |                                                                                                                                                                                                                                                                     |         |                                             |           |           |                |                    |       |   |
|   |                                                                                                                                                                                                                                                                     |         |                                             |           |           |                |                    |       |   |
|   |                                                                                                                                                                                                                                                                     | ISO V   |                                             |           |           |                |                    |       |   |
|   | CONFIDENTIAL                                                                                                                                                                                                                                                        | FOR REF | F ONLY                                      |           |           |                |                    |       |   |
|   | The information contained in this document is the property of GEP Power Products. It<br>is not for public disclosure. Possession of the information does not convey any right<br>to loan, sell or disclose the information. Unauthorized reproduction or use of the |         |                                             |           |           |                |                    |       |   |
|   | completion of the purpose for which it is loaned or upon request.                                                                                                                                                                                                   | _       |                                             |           |           |                |                    |       |   |
|   | CRITICAL DIMENSIONS ON FEATURES TO BE<br>CHECKED DURING ANY SET-UP ADJUSTMENTS,<br>TOOL CHANGES, OR ANNUAL MAINTENANCE ON TOOLING.                                                                                                                                  | -       |                                             |           |           |                |                    |       |   |
|   | TOLERANCES UNLESS THIRD ANGLE PROJECTION                                                                                                                                                                                                                            |         |                                             |           |           |                |                    |       |   |
| С | METRIC TOL ENGLISH TOL ANGULAR TOL = $\pm 2^{\circ}$<br>FRACTION TOL = $\pm 1/64$ IN                                                                                                                                                                                |         |                                             |           |           | Detal          | Pheasan<br>ield, W | Drive | С |
|   | I PL DEC. = $\pm .25$ 2 PL DEC. = $\pm .01$ DIMENSIONS INSIDE PARENTHESES                                                                                                                                                                                           |         |                                             | PART NO   |           | PDM-TMC (SALE  |                    |       |   |
|   | 2 PL DEC. = ±.13 3 PL DEC. = ±.005 REFERENCE ONLY.   COPYRIGHT - GEP POWER PRODUCTS                                                                                                                                                                                 | -       |                                             | DESCRIF   |           | - M6 - I U-SPF | RING               | NUT   |   |
|   | This is unpublished work. The disclosure of this work is limited to a select personnel. Further dissemination or disclosure to the public is PROHIBITED. This unpublished work is protected by Federal Copyright law and all rights thereunder                      |         |                                             | CUSTOME   | REV       |                | CALE               | SIZE  |   |
|   | are reserved by GEP Power Products.                                                                                                                                                                                                                                 |         |                                             |           | . (MM)    | I OF 2         | 2:1                | A     |   |