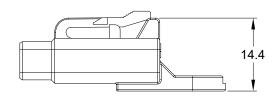

NOTES: UNLESS OTHERWISE SPECIFIED

- 1. MATERIAL: THERMOPLASTIC, COLOR: GREY
- 2. RoHS COMPLIANT
- 3. MOISTURE RESISTANCE: IP68 ( 1M OF WATER FOR A PERIOD OF 24 HOURS , MATED CONDITION )
- 4. TEMPERATURE RANGE: -55°C~125°C
- 5. USE WITH CONNECTORS ATM04-3P\* (\* = MODIFICATIONS AND/OR COLORS)
- 6. ALL DIMENSIONS ARE FOR REFERENCE USE ONLY.

|                                                                                                                                                                               | ATM04-3P-CAP          |                                                                                                                                                                                                                                                                      |             |            |                                                                                          |              |      |  |  |  |  |
|-------------------------------------------------------------------------------------------------------------------------------------------------------------------------------|-----------------------|----------------------------------------------------------------------------------------------------------------------------------------------------------------------------------------------------------------------------------------------------------------------|-------------|------------|------------------------------------------------------------------------------------------|--------------|------|--|--|--|--|
|                                                                                                                                                                               | PART NUMBER           |                                                                                                                                                                                                                                                                      | DESCRIPTION |            |                                                                                          | SCRIPTION    | ITEM |  |  |  |  |
| QUANTITY                                                                                                                                                                      | ANTITY MATERIALS LIST |                                                                                                                                                                                                                                                                      |             |            |                                                                                          |              |      |  |  |  |  |
| UNLESS OTHERWISE SPECIFIED  1) All dimensions are in metric(mm).  2) Tolerances are as follows:  1 PL DEC ±0.30 2 PL DEC ±0.30 3) Note reference =   MATERIAL SPECIFICATIONS: |                       | SIGNATURES                                                                                                                                                                                                                                                           |             | DATE       | Amphonol                                                                                 |              |      |  |  |  |  |
|                                                                                                                                                                               |                       | DRAWN:                                                                                                                                                                                                                                                               | SEVEN.MAO   | 01SEP20    | <ul><li>Amphenol</li></ul>                                                               |              |      |  |  |  |  |
|                                                                                                                                                                               |                       | CHECKED:                                                                                                                                                                                                                                                             | ORION.LI    | 02SEP20    | Sine Systems - www.amphenol-sine.com<br>44724 Morley Drive<br>Clinton Township, MI 48036 |              |      |  |  |  |  |
|                                                                                                                                                                               |                       | ENGINEER:                                                                                                                                                                                                                                                            |             |            |                                                                                          |              |      |  |  |  |  |
|                                                                                                                                                                               |                       | APPROVAL:                                                                                                                                                                                                                                                            | TOMMY.XIE   | 02SEP20    |                                                                                          |              |      |  |  |  |  |
|                                                                                                                                                                               |                       | CUSTOMER:                                                                                                                                                                                                                                                            |             |            | 3 POS,DUST CAP FOR RECEPTACLE,                                                           |              |      |  |  |  |  |
|                                                                                                                                                                               |                       | THIS DRAWING IS SUPPLIED FOR INFORMATION ONLY. DESIGN FEATURES, SPECIFICATIONS AND PERFORMANCE DATA SHOWN HEREON ARE THE PROPERTY OF THE AMPHENOL CORPORATION. NO RIGHTS OF REPRODUCTION ARE IMPLIED. ALL DIMENSIONS ARE SUBJECT TO NORMAL MANUFACTURING VARIATIONS. |             | ATM SERIES |                                                                                          |              |      |  |  |  |  |
| PROCESS SPECIFICATIONS:                                                                                                                                                       |                       |                                                                                                                                                                                                                                                                      |             | A          | C-                                                                                       | ATM04-3P-CAP | A1   |  |  |  |  |
| NEXT ASS'Y:                                                                                                                                                                   |                       |                                                                                                                                                                                                                                                                      |             | SCALE: N   | ONE                                                                                      | SHEET 1 OF   | 1    |  |  |  |  |