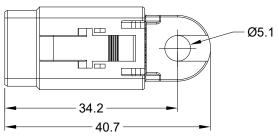

NOTES: UNLESS OTHERWISE SPECIFIED

- 1. MATERIAL: THERMOPLASTIC, COLOR: GREY
- 2. RoHS COMPLIANT
- 3. MOISTURE RESISTANCE: IP68 ( 1M OF WATER FOR A PERIOD OF 24 HOURS , MATED CONDITION )
- 4. TEMPERATURE RANGE: -55°C~125°C
- 5. USE WITH CONNECTORS ATM04-3P\* (\* = MODIFICATIONS AND/OR COLORS)
- 6. ALL DIMENSIONS ARE FOR REFERENCE USE ONLY.

|                                                                                                                                                                               | ATM04-3P-CAP          |                                                                                                                                                                                                                                                                      |             |            |                                                                                          |              |      |  |  |  |  |
|-------------------------------------------------------------------------------------------------------------------------------------------------------------------------------|-----------------------|----------------------------------------------------------------------------------------------------------------------------------------------------------------------------------------------------------------------------------------------------------------------|-------------|------------|------------------------------------------------------------------------------------------|--------------|------|--|--|--|--|
|                                                                                                                                                                               | PART NUMBER           |                                                                                                                                                                                                                                                                      | DESCRIPTION |            |                                                                                          | SCRIPTION    | ITEM |  |  |  |  |
| QUANTITY                                                                                                                                                                      | ANTITY MATERIALS LIST |                                                                                                                                                                                                                                                                      |             |            |                                                                                          |              |      |  |  |  |  |
| UNLESS OTHERWISE SPECIFIED  1) All dimensions are in metric(mm).  2) Tolerances are as follows:  1 PL DEC ±0.30 2 PL DEC ±0.30 3) Note reference =   MATERIAL SPECIFICATIONS: |                       | SIGNATURES                                                                                                                                                                                                                                                           |             | DATE       | Amphonol                                                                                 |              |      |  |  |  |  |
|                                                                                                                                                                               |                       | DRAWN:                                                                                                                                                                                                                                                               | SEVEN.MAO   | 01SEP20    | <ul><li>Amphenol</li></ul>                                                               |              |      |  |  |  |  |
|                                                                                                                                                                               |                       | CHECKED:                                                                                                                                                                                                                                                             | ORION.LI    | 02SEP20    | Sine Systems - www.amphenol-sine.com<br>44724 Morley Drive<br>Clinton Township, MI 48036 |              |      |  |  |  |  |
|                                                                                                                                                                               |                       | ENGINEER:                                                                                                                                                                                                                                                            |             |            |                                                                                          |              |      |  |  |  |  |
|                                                                                                                                                                               |                       | APPROVAL:                                                                                                                                                                                                                                                            | TOMMY.XIE   | 02SEP20    |                                                                                          |              |      |  |  |  |  |
|                                                                                                                                                                               |                       | CUSTOMER:                                                                                                                                                                                                                                                            |             |            | 3 POS,DUST CAP FOR RECEPTACLE,                                                           |              |      |  |  |  |  |
|                                                                                                                                                                               |                       | THIS DRAWING IS SUPPLIED FOR INFORMATION ONLY. DESIGN FEATURES, SPECIFICATIONS AND PERFORMANCE DATA SHOWN HEREON ARE THE PROPERTY OF THE AMPHENOL CORPORATION. NO RIGHTS OF REPRODUCTION ARE IMPLIED. ALL DIMENSIONS ARE SUBJECT TO NORMAL MANUFACTURING VARIATIONS. |             | ATM SERIES |                                                                                          |              |      |  |  |  |  |
| PROCESS SPECIFICATIONS:                                                                                                                                                       |                       |                                                                                                                                                                                                                                                                      |             | A          | C-                                                                                       | ATM04-3P-CAP | A1   |  |  |  |  |
| NEXT ASS'Y:                                                                                                                                                                   |                       |                                                                                                                                                                                                                                                                      |             | SCALE: N   | ONE                                                                                      | SHEET 1 OF   | 1    |  |  |  |  |