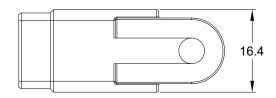

NOTES: UNLESS OTHERWISE SPECIFIED

- 1. MATERIAL: THERMOPLASTIC, COLOR: GREY
- 2. RoHS COMPLIANT
- 3. MOISTURE RESISTANCE: IP68 ( 1M OF WATER FOR A PERIOD OF 24 HOURS , MATED CONDITION )
- 4. TEMPERATURE RANGE: -55°C~125°C
- 5. USE WITH CONNECTORS ATM04-3P\* (\* = MODIFICATIONS AND/OR COLORS)
- 6. ALL DIMENSIONS ARE FOR REFERENCE USE ONLY.

|                                                                                                                                                                               | ATM04-3P-CAP          |                                                                                                                                                                                                                                                                      |             |            |                                                                                          |              |      |  |  |  |  |
|-------------------------------------------------------------------------------------------------------------------------------------------------------------------------------|-----------------------|----------------------------------------------------------------------------------------------------------------------------------------------------------------------------------------------------------------------------------------------------------------------|-------------|------------|------------------------------------------------------------------------------------------|--------------|------|--|--|--|--|
|                                                                                                                                                                               | PART NUMBER           |                                                                                                                                                                                                                                                                      | DESCRIPTION |            |                                                                                          | SCRIPTION    | ITEM |  |  |  |  |
| QUANTITY                                                                                                                                                                      | ANTITY MATERIALS LIST |                                                                                                                                                                                                                                                                      |             |            |                                                                                          |              |      |  |  |  |  |
| UNLESS OTHERWISE SPECIFIED  1) All dimensions are in metric(mm).  2) Tolerances are as follows:  1 PL DEC ±0.30 2 PL DEC ±0.30 3) Note reference =   MATERIAL SPECIFICATIONS: |                       | SIGNATURES                                                                                                                                                                                                                                                           |             | DATE       | Amphonol                                                                                 |              |      |  |  |  |  |
|                                                                                                                                                                               |                       | DRAWN:                                                                                                                                                                                                                                                               | SEVEN.MAO   | 01SEP20    | <ul><li>Amphenol</li></ul>                                                               |              |      |  |  |  |  |
|                                                                                                                                                                               |                       | CHECKED:                                                                                                                                                                                                                                                             | ORION.LI    | 02SEP20    | Sine Systems - www.amphenol-sine.com<br>44724 Morley Drive<br>Clinton Township, MI 48036 |              |      |  |  |  |  |
|                                                                                                                                                                               |                       | ENGINEER:                                                                                                                                                                                                                                                            |             |            |                                                                                          |              |      |  |  |  |  |
|                                                                                                                                                                               |                       | APPROVAL:                                                                                                                                                                                                                                                            | TOMMY.XIE   | 02SEP20    |                                                                                          |              |      |  |  |  |  |
|                                                                                                                                                                               |                       | CUSTOMER:                                                                                                                                                                                                                                                            |             |            | 3 POS,DUST CAP FOR RECEPTACLE,                                                           |              |      |  |  |  |  |
|                                                                                                                                                                               |                       | THIS DRAWING IS SUPPLIED FOR INFORMATION ONLY. DESIGN FEATURES, SPECIFICATIONS AND PERFORMANCE DATA SHOWN HEREON ARE THE PROPERTY OF THE AMPHENOL CORPORATION. NO RIGHTS OF REPRODUCTION ARE IMPLIED. ALL DIMENSIONS ARE SUBJECT TO NORMAL MANUFACTURING VARIATIONS. |             | ATM SERIES |                                                                                          |              |      |  |  |  |  |
| PROCESS SPECIFICATIONS:                                                                                                                                                       |                       |                                                                                                                                                                                                                                                                      |             | A          | C-                                                                                       | ATM04-3P-CAP | A1   |  |  |  |  |
| NEXT ASS'Y:                                                                                                                                                                   |                       |                                                                                                                                                                                                                                                                      |             | SCALE: N   | ONE                                                                                      | SHEET 1 OF   | 1    |  |  |  |  |