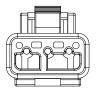

NOTES: UNLESS OTHERWISE SPECIFIED

- 1. MATERIAL: THERMOPLASTIC, COLOR: GREY
- 2. RoHS COMPLIANT
- 3. MOISTURE RESISTANCE: IP68 ( 1M OF WATER FOR A PERIOD OF 24 HOURS , MATED CONDITION )
- 4. TEMPERATURE RANGE: -55°C~125°C
- 5. USE WITH CONNECTORS ATM04-3P\* (\* = MODIFICATIONS AND/OR COLORS)
- 6. ALL DIMENSIONS ARE FOR REFERENCE USE ONLY.

|                                                                                                                                                                               | ATM04-3P-CAP          |                                                                                                                                                                                                                                                                      |             |            |                                                                                          |              |      |  |  |  |  |
|-------------------------------------------------------------------------------------------------------------------------------------------------------------------------------|-----------------------|----------------------------------------------------------------------------------------------------------------------------------------------------------------------------------------------------------------------------------------------------------------------|-------------|------------|------------------------------------------------------------------------------------------|--------------|------|--|--|--|--|
|                                                                                                                                                                               | PART NUMBER           |                                                                                                                                                                                                                                                                      | DESCRIPTION |            |                                                                                          | SCRIPTION    | ITEM |  |  |  |  |
| QUANTITY                                                                                                                                                                      | ANTITY MATERIALS LIST |                                                                                                                                                                                                                                                                      |             |            |                                                                                          |              |      |  |  |  |  |
| UNLESS OTHERWISE SPECIFIED  1) All dimensions are in metric(mm).  2) Tolerances are as follows:  1 PL DEC ±0.30 2 PL DEC ±0.30 3) Note reference =   MATERIAL SPECIFICATIONS: |                       | SIGNATURES                                                                                                                                                                                                                                                           |             | DATE       | Amphonol                                                                                 |              |      |  |  |  |  |
|                                                                                                                                                                               |                       | DRAWN:                                                                                                                                                                                                                                                               | SEVEN.MAO   | 01SEP20    | <ul><li>Amphenol</li></ul>                                                               |              |      |  |  |  |  |
|                                                                                                                                                                               |                       | CHECKED:                                                                                                                                                                                                                                                             | ORION.LI    | 02SEP20    | Sine Systems - www.amphenol-sine.com<br>44724 Morley Drive<br>Clinton Township, MI 48036 |              |      |  |  |  |  |
|                                                                                                                                                                               |                       | ENGINEER:                                                                                                                                                                                                                                                            |             |            |                                                                                          |              |      |  |  |  |  |
|                                                                                                                                                                               |                       | APPROVAL:                                                                                                                                                                                                                                                            | TOMMY.XIE   | 02SEP20    |                                                                                          |              |      |  |  |  |  |
|                                                                                                                                                                               |                       | CUSTOMER:                                                                                                                                                                                                                                                            |             |            | 3 POS,DUST CAP FOR RECEPTACLE,                                                           |              |      |  |  |  |  |
|                                                                                                                                                                               |                       | THIS DRAWING IS SUPPLIED FOR INFORMATION ONLY. DESIGN FEATURES, SPECIFICATIONS AND PERFORMANCE DATA SHOWN HEREON ARE THE PROPERTY OF THE AMPHENOL CORPORATION. NO RIGHTS OF REPRODUCTION ARE IMPLIED. ALL DIMENSIONS ARE SUBJECT TO NORMAL MANUFACTURING VARIATIONS. |             | ATM SERIES |                                                                                          |              |      |  |  |  |  |
| PROCESS SPECIFICATIONS:                                                                                                                                                       |                       |                                                                                                                                                                                                                                                                      |             | A          | C-                                                                                       | ATM04-3P-CAP | A1   |  |  |  |  |
| NEXT ASS'Y:                                                                                                                                                                   |                       |                                                                                                                                                                                                                                                                      |             | SCALE: N   | ONE                                                                                      | SHEET 1 OF   | 1    |  |  |  |  |