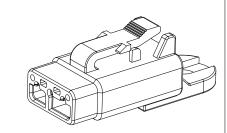

NOTES: UNLESS OTHERWISE SPECIFIED

- 1. MATERIAL: THERMOPLASTIC, COLOR: GREY
- 2. RoHS COMPLIANT
- 3. MOISTURE RESISTANCE: IP68 ( 1M OF WATER FOR A PERIOD OF 24 HOURS , MATED CONDITION )
- 4. TEMPERATURE RANGE: -55°C~125°C
- 5. USE WITH CONNECTORS ATM04-3P\* (\* = MODIFICATIONS AND/OR COLORS)
- 6. ALL DIMENSIONS ARE FOR REFERENCE USE ONLY.

|                                                                                                                                                                               | ATM04-3P-CAP          |                                                                                                                                                                                                                                                                      |             |            |                                                                                          |              |      |  |  |  |  |
|-------------------------------------------------------------------------------------------------------------------------------------------------------------------------------|-----------------------|----------------------------------------------------------------------------------------------------------------------------------------------------------------------------------------------------------------------------------------------------------------------|-------------|------------|------------------------------------------------------------------------------------------|--------------|------|--|--|--|--|
|                                                                                                                                                                               | PART NUMBER           |                                                                                                                                                                                                                                                                      | DESCRIPTION |            |                                                                                          | SCRIPTION    | ITEM |  |  |  |  |
| QUANTITY                                                                                                                                                                      | ANTITY MATERIALS LIST |                                                                                                                                                                                                                                                                      |             |            |                                                                                          |              |      |  |  |  |  |
| UNLESS OTHERWISE SPECIFIED  1) All dimensions are in metric(mm).  2) Tolerances are as follows:  1 PL DEC ±0.30 2 PL DEC ±0.30 3) Note reference =   MATERIAL SPECIFICATIONS: |                       | SIGNATURES                                                                                                                                                                                                                                                           |             | DATE       | Amphonol                                                                                 |              |      |  |  |  |  |
|                                                                                                                                                                               |                       | DRAWN:                                                                                                                                                                                                                                                               | SEVEN.MAO   | 01SEP20    | <ul><li>Amphenol</li></ul>                                                               |              |      |  |  |  |  |
|                                                                                                                                                                               |                       | CHECKED:                                                                                                                                                                                                                                                             | ORION.LI    | 02SEP20    | Sine Systems - www.amphenol-sine.com<br>44724 Morley Drive<br>Clinton Township, MI 48036 |              |      |  |  |  |  |
|                                                                                                                                                                               |                       | ENGINEER:                                                                                                                                                                                                                                                            |             |            |                                                                                          |              |      |  |  |  |  |
|                                                                                                                                                                               |                       | APPROVAL:                                                                                                                                                                                                                                                            | TOMMY.XIE   | 02SEP20    |                                                                                          |              |      |  |  |  |  |
|                                                                                                                                                                               |                       | CUSTOMER:                                                                                                                                                                                                                                                            |             |            | 3 POS,DUST CAP FOR RECEPTACLE,                                                           |              |      |  |  |  |  |
|                                                                                                                                                                               |                       | THIS DRAWING IS SUPPLIED FOR INFORMATION ONLY. DESIGN FEATURES, SPECIFICATIONS AND PERFORMANCE DATA SHOWN HEREON ARE THE PROPERTY OF THE AMPHENOL CORPORATION. NO RIGHTS OF REPRODUCTION ARE IMPLIED. ALL DIMENSIONS ARE SUBJECT TO NORMAL MANUFACTURING VARIATIONS. |             | ATM SERIES |                                                                                          |              |      |  |  |  |  |
| PROCESS SPECIFICATIONS:                                                                                                                                                       |                       |                                                                                                                                                                                                                                                                      |             | A          | C-                                                                                       | ATM04-3P-CAP | A1   |  |  |  |  |
| NEXT ASS'Y:                                                                                                                                                                   |                       |                                                                                                                                                                                                                                                                      |             | SCALE: N   | ONE                                                                                      | SHEET 1 OF   | 1    |  |  |  |  |