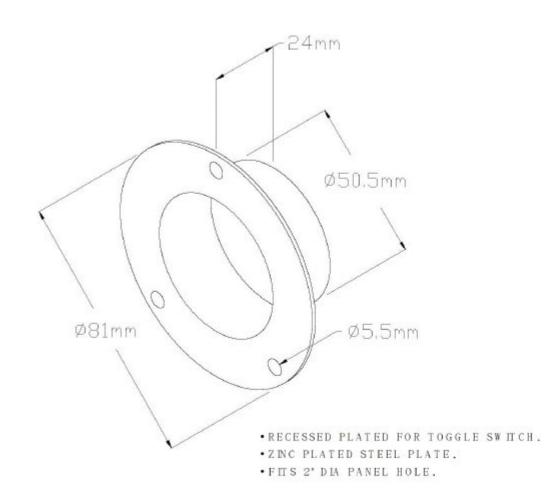

## Note: Printed Copy is UNCONTROLLED

| REV                                                                                                                                                                                                                                                                             | DESCRIPTIO | ۷ | ENG         | ECN NO.            |
|---------------------------------------------------------------------------------------------------------------------------------------------------------------------------------------------------------------------------------------------------------------------------------|------------|---|-------------|--------------------|
| A                                                                                                                                                                                                                                                                               | ISSUED     |   | APP'L<br>AL | AND DATE<br>689231 |
| AL                                                                                                                                                                                                                                                                              | 1000LD     |   |             | 01/19/2022         |
|                                                                                                                                                                                                                                                                                 |            |   |             |                    |
|                                                                                                                                                                                                                                                                                 |            |   |             |                    |
|                                                                                                                                                                                                                                                                                 |            |   |             |                    |
|                                                                                                                                                                                                                                                                                 |            |   |             |                    |
|                                                                                                                                                                                                                                                                                 |            |   |             |                    |
|                                                                                                                                                                                                                                                                                 |            |   |             |                    |
|                                                                                                                                                                                                                                                                                 |            |   |             |                    |
|                                                                                                                                                                                                                                                                                 |            |   |             |                    |
|                                                                                                                                                                                                                                                                                 |            |   |             |                    |
|                                                                                                                                                                                                                                                                                 |            |   |             |                    |
|                                                                                                                                                                                                                                                                                 |            |   |             |                    |
|                                                                                                                                                                                                                                                                                 |            |   |             |                    |
|                                                                                                                                                                                                                                                                                 |            |   |             |                    |
|                                                                                                                                                                                                                                                                                 |            |   |             |                    |
|                                                                                                                                                                                                                                                                                 |            |   |             |                    |
|                                                                                                                                                                                                                                                                                 |            |   |             |                    |
|                                                                                                                                                                                                                                                                                 |            |   |             |                    |
|                                                                                                                                                                                                                                                                                 |            |   |             |                    |
|                                                                                                                                                                                                                                                                                 |            |   |             |                    |
|                                                                                                                                                                                                                                                                                 |            |   |             |                    |
|                                                                                                                                                                                                                                                                                 |            |   |             |                    |
|                                                                                                                                                                                                                                                                                 |            |   |             |                    |
|                                                                                                                                                                                                                                                                                 |            |   |             |                    |
|                                                                                                                                                                                                                                                                                 |            |   |             |                    |
|                                                                                                                                                                                                                                                                                 |            |   |             |                    |
|                                                                                                                                                                                                                                                                                 |            |   |             |                    |
| TECHNICAL INFORMATION DISCLOSED HEREIN IS THE<br>CONFIDENTIAL PROPERTY OF GROTE INDUSTRIES, INC. AND IS<br>ISSUED IN CONFIDENCE FOR ENGINEERING INFORMATION ONLY.<br>IT MAY NOT BE REPRODUCED OR USED IN ANY WAY WIHTOUT<br>EXPRESS WRITTEN LICENSE FROM GROTE INDUSTRIES, INC. |            |   |             |                    |
| GCC<br>DENOTES GROTE<br>DENOTES GROTE                                                                                                                                                                                                                                           |            |   |             |                    |
| DR. BY: ALEMANCZYK SCALE: NONE UNITS: MM                                                                                                                                                                                                                                        |            |   |             |                    |
| DATE: 01/19/2022 DO NOT SCALE DRAWING                                                                                                                                                                                                                                           |            |   |             |                    |
| MATERIAL NO. CHECKED BY:                                                                                                                                                                                                                                                        |            |   |             |                    |
| NT/A                                                                                                                                                                                                                                                                            |            |   | Fisher      |                    |
| MAT'L DESCRIPTION                                                                                                                                                                                                                                                               |            |   |             |                    |
| NOTED                                                                                                                                                                                                                                                                           |            |   |             |                    |
| TITLE                                                                                                                                                                                                                                                                           |            |   |             |                    |
| Toggle Plate for 82-2123                                                                                                                                                                                                                                                        |            |   |             |                    |
| GROTE INDUSTRIES, LLC.                                                                                                                                                                                                                                                          |            |   |             |                    |
| MADISON, INDIANA U.S.A.<br>SIZE PART/DWG NO. REV. SHT #                                                                                                                                                                                                                         |            |   |             |                    |
| B 82-2124 A 1 of 1                                                                                                                                                                                                                                                              |            |   |             |                    |
| SYSTEM/REV.<br>MS WORD 3D DATA: NO                                                                                                                                                                                                                                              |            |   |             |                    |