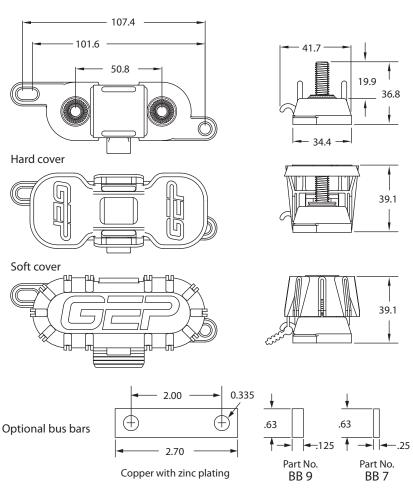

#### Specifications:

Rating: For use with Mega\*\* fuses from 100 - 300A

Temperature rating: 120°C (250°F)

Materials: Plastic base/hard cover - Nylon 66 30% glass

Soft cover - PVC

Studs - 5/16-18 or M8 zinc plated steel or stainless steel

Wire size - #2-8 AWG

Torque rating -120 in - lbs max.

Nuts - Zinc plated steel