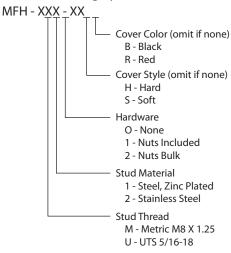

Product Solutions for TRANSPORTATION Markets

# Full Access Mega\*\* Fuse Holder Series MFH-XXX-XX

## Application:

Ideal for primary fusing applications in vehicle electrical systems

#### Specifications:

Rating: For use with Mega\*\* fuses from 100 - 300A

Temperature rating: 120°C (250°F)

Materials: Plastic base/hard cover - Nylon 66 30% glass

Soft cover - PVC

Studs - 5/16-18 or M8 zinc plated steel or stainless steel

Wire size - #2-8 AWG

Torque rating -120 in - lbs max.

Nuts - Zinc plated steel

#### • RoHS compliant





#### Features:

- Full 180° wiring access
- Metric and stainless steel studs available
- Hard and soft covers available in black or red

### Part Numbering System: