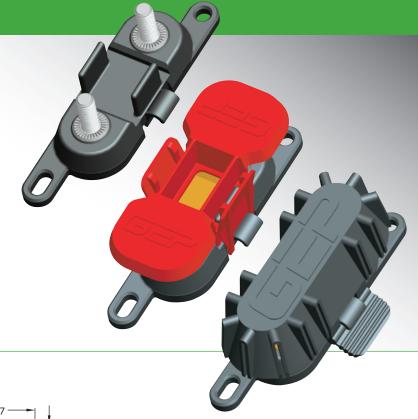

# Full Access Mega\*\* Fuse Holder Series MFH-XXX-XX

#### Features:

- Full 180° wiring access
- Metric and stainless steel studs available
- Hard and soft covers available in black or red