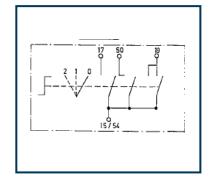

## Glow plug starter switch

0 343 401 001

| Mounting                          | Installation                          | Connection         | Current    | Volt      | Switching<br>capacity                                                                                             |
|-----------------------------------|---------------------------------------|--------------------|------------|-----------|-------------------------------------------------------------------------------------------------------------------|
| aluminum-pickled<br>octagonal nut | Ø26,5 mm<br>wall thickness up to 2 mm | screw<br>terminals | 12/9/100 A | 12 / 24 V | 12 A / 12 V<br>(terminal 50a)<br>9 A / 24 V<br>(terminal 50a)<br>100 A / 24 V<br>(terminals 17,<br>19) max. 2 min |