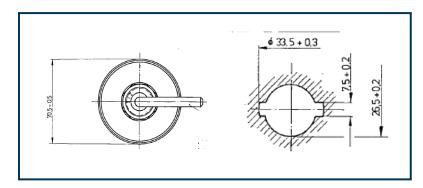

## Glow plug starter switch

0 343 401 001

| Mounting                          | Installation                          | Connection         | Current    | Volt      | Switching<br>capacity                                                                                             |
|-----------------------------------|---------------------------------------|--------------------|------------|-----------|-------------------------------------------------------------------------------------------------------------------|
| aluminum-pickled<br>octagonal nut | Ø26,5 mm<br>wall thickness up to 2 mm | screw<br>terminals | 12/9/100 A | 12 / 24 V | 12 A / 12 V<br>(terminal 50a)<br>9 A / 24 V<br>(terminal 50a)<br>100 A / 24 V<br>(terminals 17,<br>19) max. 2 min |