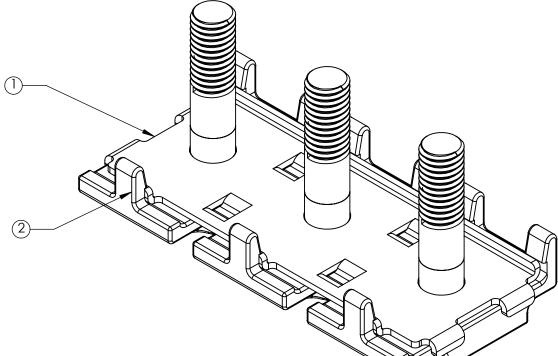

D

С

В

А

|                                                                                                                                                                     | BOM  |                        |                 |           |                                                                                       |                                                   |              |      |            |           |
|---------------------------------------------------------------------------------------------------------------------------------------------------------------------|------|------------------------|-----------------|-----------|---------------------------------------------------------------------------------------|---------------------------------------------------|--------------|------|------------|-----------|
|                                                                                                                                                                     | ITEM |                        | DESCRIPTION     |           |                                                                                       | MATERIAL                                          |              |      | 6          | <b>YT</b> |
|                                                                                                                                                                     | 1    | FUSE HOLDER TERMINAL   |                 |           |                                                                                       | ALLOY C19400 (ASTM #B465)<br>100% TIN OVER NICKEL |              |      | 5)         | 1         |
| 2 FL                                                                                                                                                                |      |                        | USE HOLDER - M8 |           |                                                                                       |                                                   |              |      |            | 3         |
| DIMENSIONS ARE IN MM.                                                                                                                                               |      |                        | NAME            | DATE      |                                                                                       |                                                   | 🚈 Littelfuse |      |            |           |
|                                                                                                                                                                     |      | DRAWN                  | J. Liu          | 6/22/2015 |                                                                                       |                                                   |              |      |            |           |
| DIMENSIONS AND TOLERANCES<br>ARE DEFINED ACCORDING TO<br>ANSI / ASME Y14.5M-1994                                                                                    |      | CHECKED                | -               | -         | Expertise Applied Answers Delivered<br>805 W ORCHARD DR., STE 6, BELLINGHAM, WA 98226 |                                                   |              |      |            |           |
|                                                                                                                                                                     |      | -                      | -               | -         | Phone (360)738-9010 Fax (360)738-0372                                                 |                                                   |              |      |            |           |
|                                                                                                                                                                     |      | -                      | -               | -         | BUS BAR AND STUD ASSM-ZCASE<br>HOLDER 3WAY                                            |                                                   | TCASE        |      |            |           |
| THIS DRAWING AND THE<br>NFORMATION CONTAINED WITHIN<br>T ARE CONFIDENTIAL AND MAY<br>NOT BE COPIED OR DISCLOSED<br>WITHOUT THE WRITTEN<br>PERMISSION OF LITTELFUSE. |      | -                      | -               | -         |                                                                                       |                                                   |              |      |            |           |
|                                                                                                                                                                     |      | THIRD ANGLE PROJECTION |                 |           |                                                                                       |                                                   | HOLDER SWAT  |      |            |           |
|                                                                                                                                                                     |      |                        |                 | SIZE<br>C | DWG. NO.                                                                              | 882-853                                           |              | REV. |            |           |
|                                                                                                                                                                     |      |                        |                 |           |                                                                                       | SCAL                                              | E 1.5:1      |      | SHEET 1 OF | 1         |