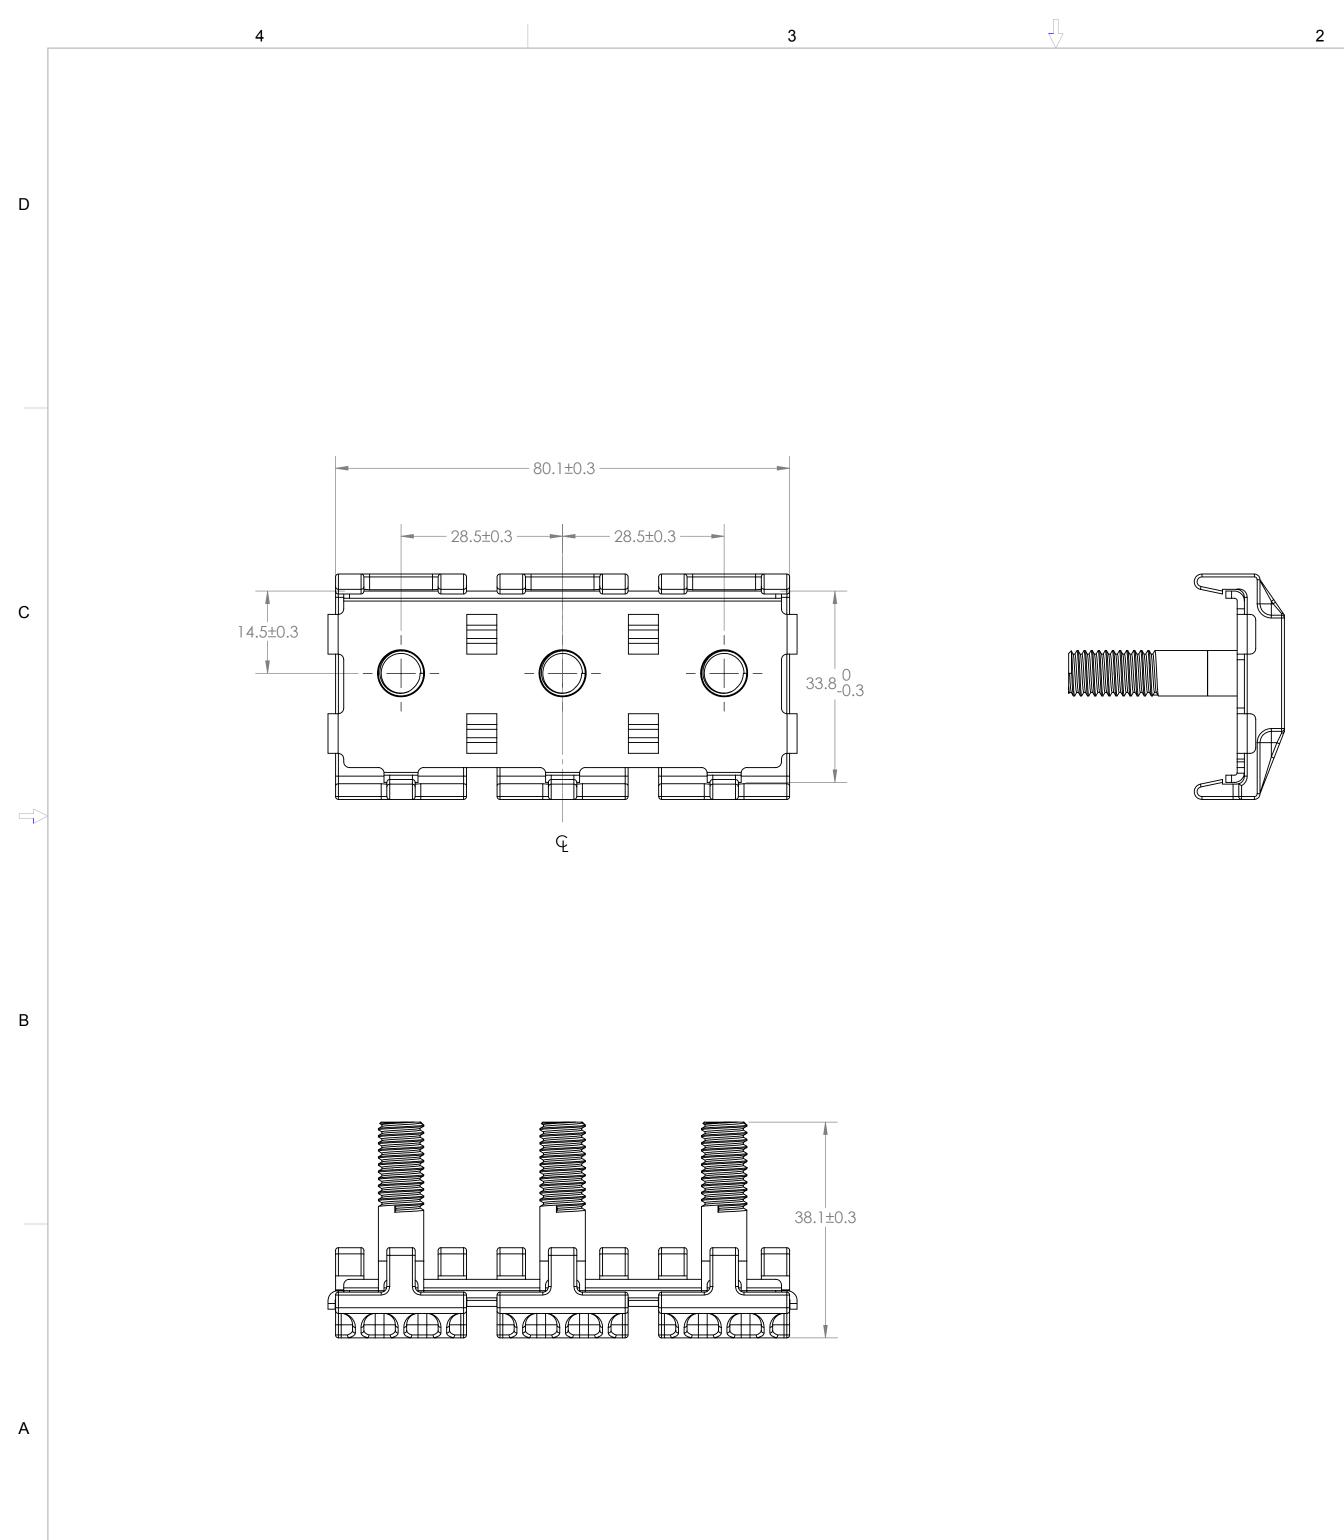

D

С

В

А

|                                                                                                                                                                     | BOM  |                        |                 |           |                                                                                       |                                                   |              |      |            |           |
|---------------------------------------------------------------------------------------------------------------------------------------------------------------------|------|------------------------|-----------------|-----------|---------------------------------------------------------------------------------------|---------------------------------------------------|--------------|------|------------|-----------|
|                                                                                                                                                                     | ITEM |                        | DESCRIPTION     |           |                                                                                       | MATERIAL                                          |              |      | 6          | <b>YT</b> |
|                                                                                                                                                                     | 1    | FUSE HOLDER TERMINAL   |                 |           |                                                                                       | ALLOY C19400 (ASTM #B465)<br>100% TIN OVER NICKEL |              |      | 5)         | 1         |
| 2 FL                                                                                                                                                                |      |                        | USE HOLDER - M8 |           |                                                                                       |                                                   |              |      |            | 3         |
| DIMENSIONS ARE IN MM.                                                                                                                                               |      |                        | NAME            | DATE      |                                                                                       |                                                   | 🚈 Littelfuse |      |            |           |
|                                                                                                                                                                     |      | DRAWN                  | J. Liu          | 6/22/2015 |                                                                                       |                                                   |              |      |            |           |
| DIMENSIONS AND TOLERANCES<br>ARE DEFINED ACCORDING TO<br>ANSI / ASME Y14.5M-1994                                                                                    |      | CHECKED                | -               | -         | Expertise Applied Answers Delivered<br>805 W ORCHARD DR., STE 6, BELLINGHAM, WA 98226 |                                                   |              |      |            |           |
|                                                                                                                                                                     |      | -                      | -               | -         | Phone (360)738-9010 Fax (360)738-0372                                                 |                                                   |              |      |            |           |
|                                                                                                                                                                     |      | -                      | -               | -         | BUS BAR AND STUD ASSM-ZCASE<br>HOLDER 3WAY                                            |                                                   | TCASE        |      |            |           |
| THIS DRAWING AND THE<br>NFORMATION CONTAINED WITHIN<br>T ARE CONFIDENTIAL AND MAY<br>NOT BE COPIED OR DISCLOSED<br>WITHOUT THE WRITTEN<br>PERMISSION OF LITTELFUSE. |      | -                      | -               | -         |                                                                                       |                                                   |              |      |            |           |
|                                                                                                                                                                     |      | THIRD ANGLE PROJECTION |                 |           |                                                                                       |                                                   | HOLDER SWAT  |      |            |           |
|                                                                                                                                                                     |      |                        |                 | SIZE<br>C | DWG. NO.                                                                              | 882-853                                           |              | REV. |            |           |
|                                                                                                                                                                     |      |                        |                 |           |                                                                                       | SCAL                                              | E 1.5:1      |      | SHEET 1 OF | 1         |