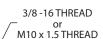

## **Options:**

Cover - Red or black Stud Thread - 3/8"-16 or M10 Stud Material - Stainless steel or zinc plated steel