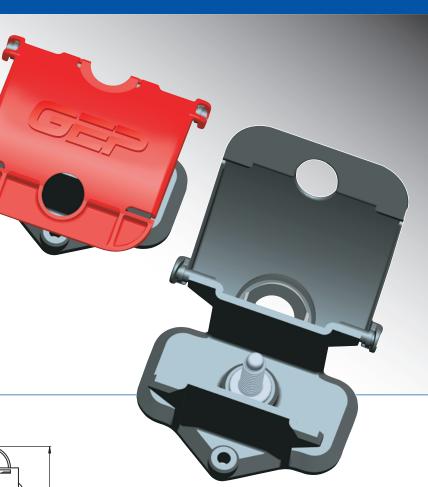

## "SHROUDED" Power Feed Block Series SBD-XXX-X

Application:

Power feed stud block with protective cover that shields against a dead short event

Specifications: Maxium stud torque - 15 foot lbs. Maximum mounting torque - 50 inch lbs.

Materials:

Block- Nylon, 30% glass Cover- Nylon, unfilled Studs- 304 stainless steel or Zinc plated steel

## Features:

Integral hinged cover Long paths to "short"

RoHS compliant

53.6