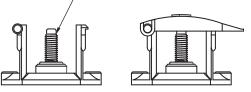

## "SHROUDED" Power Feed Block Series SBD-XXX-X

Application:

Power feed stud block with protective cover that shields against a dead short event

Specifications: Maxium stud torque - 15 foot lbs. Maximum mounting torque - 50 inch lbs.

## Features:

Integral hinged cover Long paths to "short"

RoHS compliant

53.6