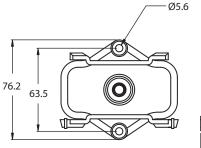

## "SHROUDED" Power Feed Block Series SBD-XXX-X

Application:

Power feed stud block with protective cover that shields against a dead short event

Specifications: Maxium stud torque - 15 foot lbs. Maximum mounting torque - 50 inch lbs.

## Features:

Integral hinged cover Long paths to "short"

RoHS compliant

53.6