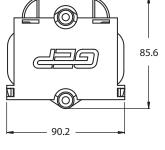

## "SHROUDED" Power Feed Block Series SBD-XXX-X

Application:

Power feed stud block with protective cover that shields against a dead short event

Specifications: Maxium stud torque - 15 foot lbs. Maximum mounting torque - 50 inch lbs.

## Features:

Integral hinged cover Long paths to "short"

RoHS compliant

53.6