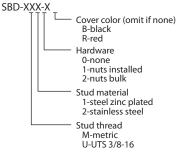

## Part Numbering System:

<sup>®</sup> Registared Trademark of the Delphi Corp.

## **Options:**

Cover - Red or black Stud Thread - 3/8"-16 or M10 Stud Material - Stainless steel or zinc plated steel