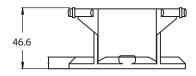

## "SHROUDED" Power Feed Block Series SBD-XXX-X

Application:

Power feed stud block with protective cover that shields against a dead short event

Specifications: Maxium stud torque - 15 foot lbs. Maximum mounting torque - 50 inch lbs.