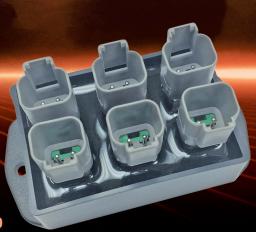

## Power & Ground Bus Splitter

This Power & Ground bus splitter provides a cost effective and space efficient way of connecting multiple devices to the Power & Ground bus. This module reduces cost by eliminating Y adapters and extra harnesses typically used to provide additional connections to the bus.

## **PRODUCT FEATURES**

- · Reduces bus harnessing
- Reduces actual and production costs
- Reduces bus connections increasing quality & durability
- · Eases troubleshooting of harnesses
- · Potted for a true IP67 rating
- Operating & storage temp rating -45°C to +85°C
- 6 x DT04-2P Deutsch Connectors
  12 x 2 pin DT (Tin plated pins)
  6 x W2P Green Wedge Locks
  3 x 3 Split Configuration
- Used for Power & Ground Distribution