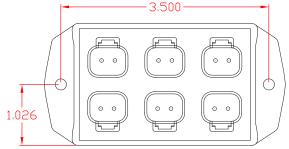

## Power & Ground Bus Splitter

This Power & Ground bus splitter provides a cost effective and space efficient way of connecting multiple devices to the Power & Ground bus. This module reduces cost by eliminating Y adapters and extra harnesses typically used to provide additional connections to the bus.

## **PRODUCT FEATURES**

- · Reduces bus harnessing
- Reduces actual and production costs
- Reduces bus connections increasing quality & durability
- · Eases troubleshooting of harnesses
- · Potted for a true IP67 rating
- Operating & storage temp rating -45°C to +85°C
- 6 x DT04-2P Deutsch Connectors
  12 x 2 pin DT (Tin plated pins)
  6 x W2P Green Wedge Locks
  3 x 3 Split Configuration
- Used for Power & Ground Distribution