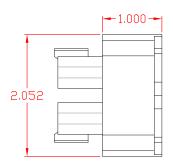

## Power & Ground Bus Splitter

This Power & Ground bus splitter provides a cost effective and space efficient way of connecting multiple devices to the Power & Ground bus. This module reduces cost by eliminating Y adapters and extra harnesses typically used to provide additional connections to the bus.

## **PRODUCT FEATURES**

- · Reduces bus harnessing
- Reduces actual and production costs
- Reduces bus connections increasing quality & durability
- · Eases troubleshooting of harnesses
- · Potted for a true IP67 rating
- Operating & storage temp rating -45°C to +85°C
- 6 x DT04-2P Deutsch Connectors
  12 x 2 pin DT (Tin plated pins)
  6 x W2P Green Wedge Locks
  3 x 3 Split Configuration
- Used for Power & Ground Distribution