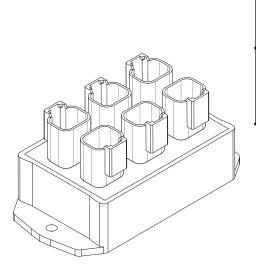

## Power & Ground Bus Splitter

This Power & Ground bus splitter provides a cost effective and space efficient way of connecting multiple devices to the Power & Ground bus. This module reduces cost by eliminating Y adapters and extra harnesses typically used to provide additional connections to the bus.

## **PRODUCT FEATURES**

- · Reduces bus harnessing
- Reduces actual and production costs
- Reduces bus connections increasing quality & durability
- · Eases troubleshooting of harnesses
- · Potted for a true IP67 rating
- Operating & storage temp rating -45°C to +85°C
- 6 x DT04-2P Deutsch Connectors
  12 x 2 pin DT (Tin plated pins)
  6 x W2P Green Wedge Locks
  3 x 3 Split Configuration
- Used for Power & Ground Distribution