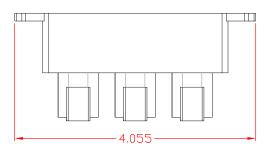

## **PRODUCT FEATURES**

- · Reduces bus harnessing
- Reduces actual and production costs
- Reduces bus connections increasing quality & durability
- · Eases troubleshooting of harnesses
- · Potted for a true IP67 rating
- Operating & storage temp rating -45°C to +85°C
- 6 x DT04-2P Deutsch Connectors
  12 x 2 pin DT (Tin plated pins)
  6 x W2P Green Wedge Locks
  3 x 3 Split Configuration
- Used for Power & Ground Distribution