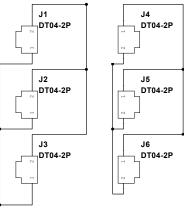

## **PRODUCT FEATURES**

- · Reduces bus harnessing
- Reduces actual and production costs
- Reduces bus connections increasing quality & durability
- · Eases troubleshooting of harnesses
- · Potted for a true IP67 rating
- Operating & storage temp rating -45°C to +85°C
- 6 x DT04-2P Deutsch Connectors
  12 x 2 pin DT (Tin plated pins)
  6 x W2P Green Wedge Locks
  3 x 3 Split Configuration
- Used for Power & Ground Distribution