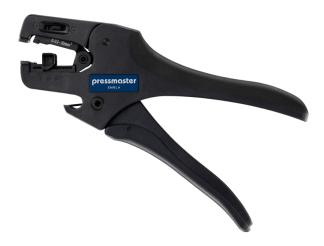

## **EMBLA SBC**

Embla SBC is a self adjusting stripping and cutting tool, 0.02-10 mm<sup>2</sup>/AWG 34-8, Straight blade.

- Tool-less interchangeable stripping cassettes allow a wide and diverse stripping capacity
- · Widest stripping capacity of any tool of its type
- Durable, integrated wire cutting capability
- Cutting capacity: Flexible wires, 10 mm²/8 AWG.
  Rigid wires, 1.5 mm²/16 AWG
- Fine adjustability for thin or thick insulation, without damage to wire conductors
- At the end of the stripping function, the stripping blades open and remain open to facilitate easy and snag free wire removal from the tool
- Ergonomic: strong, durable, and comfortable ergonomic design
- Replacement stripping cassettes and cutting blades available
- Reliable: Frame and mechanism life span exceeds 150,000 cycles(tested with 1.5 mm²/AWG 16 PVC cable).

TECHNICAL DATA Length: 191 mm/7.52" Width: 20 mm/0.79" Height: 90 mm/3.54" Weight: 136 gr/0.3 lb

Wire size: 0.02-10 mm<sup>2</sup> / AWG 34-8 Stripping dimensions mm/mm<sup>2</sup>:

3-18 mm/adjustable

Stripping dimensions inch/AWG:

0.12-0.71"/adjustable

Cable: PVC

**Description:** Self-adjusting cutting and stripping tool for electrical installation and equipment wires in

PVC insulation.

**Life span, cycles:** 150,000 (tested with 1.5 mm²/AWG 16 PVC cable)