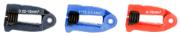

val from the tool
- Ergonomic: strong, durable, and comfortable ergonomic design
- Replacement stripping cassettes and cutting blades available
- Reliable: Frame and mechanism life span exceeds 150,000 cycles(tested with 1.5 mm²/AWG 16 PVC cable).

TECHNICAL DATA Length: 191 mm/7.52" Width: 20 mm/0.79" Height: 90 mm/3.54" Weight: 136 gr/0.3 lb

Wire size: 0.02-10 mm<sup>2</sup> / AWG 34-8 Stripping dimensions mm/mm<sup>2</sup>:

3-18 mm/adjustable

Stripping dimensions inch/AWG:

0.12-0.71"/adjustable

Cable: PVC

**Description:** Self-adjusting cutting and stripping tool for electrical installation and equipment wires in

PVC insulation.

**Life span, cycles:** 150,000 (tested with 1.5 mm²/AWG 16 PVC cable)



All three cassettes (grey, red and blue) are available as separate items.