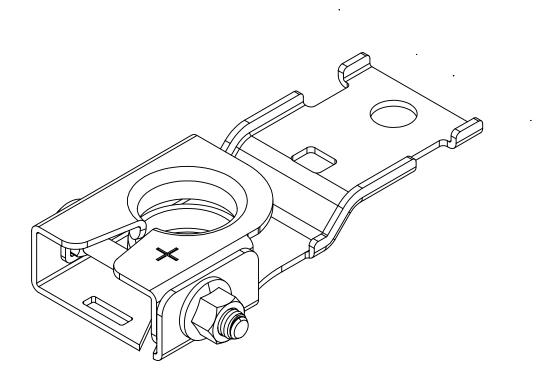

D

С

В

А

\_\_\_\_BOTTOM

|                                                                                                                                                                       |      | BOM                                  |               |           |                     |                                                                                                                               |              |      |  |  |
|-----------------------------------------------------------------------------------------------------------------------------------------------------------------------|------|--------------------------------------|---------------|-----------|---------------------|-------------------------------------------------------------------------------------------------------------------------------|--------------|------|--|--|
|                                                                                                                                                                       | ITEM | DESCRIPTION                          |               |           |                     | MATERIAL                                                                                                                      | (            | QTY  |  |  |
|                                                                                                                                                                       | 1    | BATTERY TERMINAL   2 M6 CARRAGE BOLT |               |           |                     | ALLOY C194, TIN PLATED V<br>MINIMUM THICKNESS OF 0                                                                            | VITH<br>.001 | 1    |  |  |
|                                                                                                                                                                       | 2    |                                      |               |           |                     |                                                                                                                               |              | 1    |  |  |
| 3 1                                                                                                                                                                   |      |                                      | M6 FLANGE NUT |           |                     |                                                                                                                               |              | 1    |  |  |
|                                                                                                                                                                       |      |                                      |               | NAME      | DATE                | 11 Billolfuert                                                                                                                |              |      |  |  |
| DIMENSIONS ARE IN MM.                                                                                                                                                 |      | DRAWN                                | J. Liu        | 6/22/2015 | 🚈 Littelfuse        |                                                                                                                               |              |      |  |  |
| DIMENSIONS AND TOLERANCES                                                                                                                                             |      |                                      | CHECKED       | -         | -                   | Expertise Appled Answers Delivered<br>805 W ORCHARD DR., STE 6, BELLINGHAM, WA 98226<br>Phone (360)738-9010 Fax (360)738-0372 |              |      |  |  |
| ARE DEFINED ACCORDING TO<br>ANSI / ASME Y14.5M-1994                                                                                                                   |      | -                                    | -             | -         |                     |                                                                                                                               |              |      |  |  |
|                                                                                                                                                                       |      | -                                    | -             | -         | TERMINAL ASSEMBLY   | TCASE                                                                                                                         |              |      |  |  |
| THIS DRAWING AND THE<br>INFORMATION CONTAINED WITHIN<br>IT ARE CONFIDENTIAL AND MAY<br>NOT BE COPIED OR DISCLOSED<br>WITHOUT THE WRITTEN<br>PERMISSION OF LITTELFUSE. |      | -                                    | -             | -         | FUSE HOLDER         |                                                                                                                               |              |      |  |  |
|                                                                                                                                                                       |      | THIRD ANGLE PROJECTION               |               | JECTION   | I USE HOLDER        |                                                                                                                               |              |      |  |  |
|                                                                                                                                                                       |      |                                      |               |           |                     | C DWG. NO. 876-199                                                                                                            |              | REV. |  |  |
|                                                                                                                                                                       |      |                                      |               |           | SCALE 1 5:1 SHEET 1 |                                                                                                                               | 1            |      |  |  |