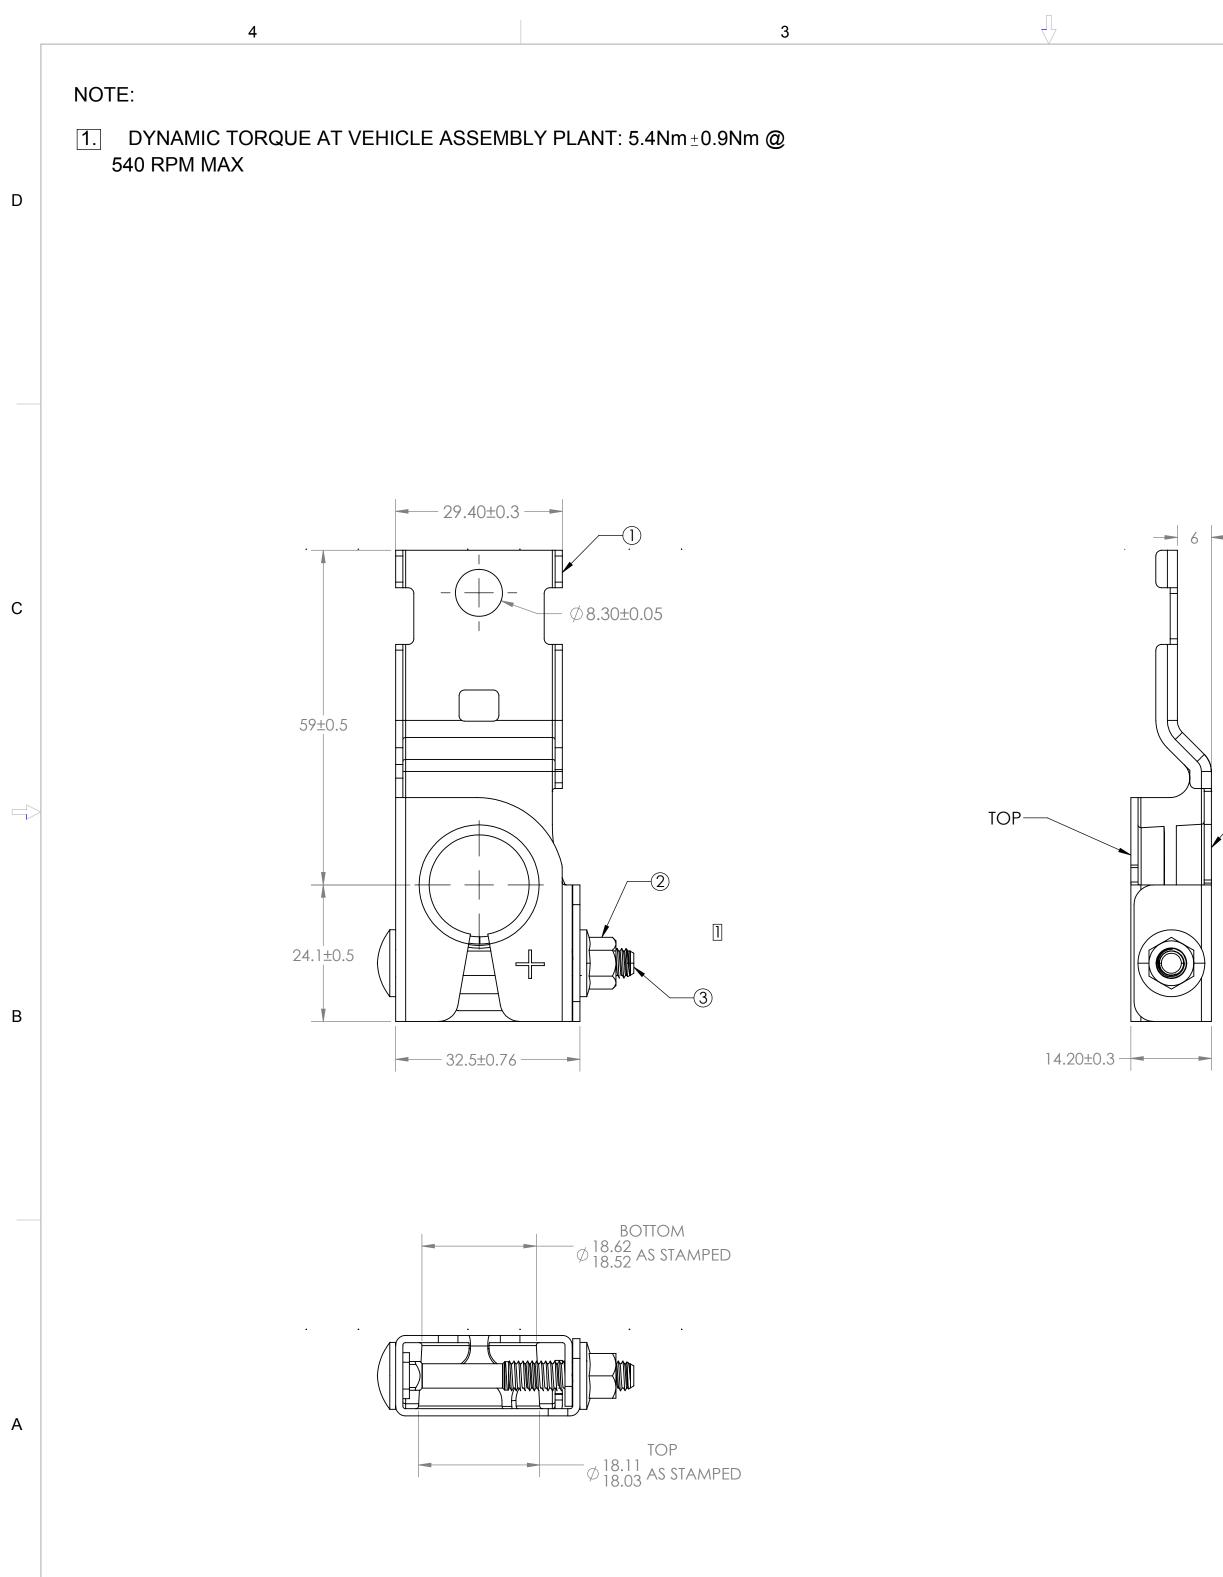

D

С

В

А

\_\_\_\_BOTTOM

|                                                                                                                                                                       |      | BOM                                  |               |           |                     |                                                                                                                               |              |      |  |  |
|-----------------------------------------------------------------------------------------------------------------------------------------------------------------------|------|--------------------------------------|---------------|-----------|---------------------|-------------------------------------------------------------------------------------------------------------------------------|--------------|------|--|--|
|                                                                                                                                                                       | ITEM | DESCRIPTION                          |               |           |                     | MATERIAL                                                                                                                      | (            | QTY  |  |  |
|                                                                                                                                                                       | 1    | BATTERY TERMINAL   2 M6 CARRAGE BOLT |               |           |                     | ALLOY C194, TIN PLATED V<br>MINIMUM THICKNESS OF 0                                                                            | VITH<br>.001 | 1    |  |  |
|                                                                                                                                                                       | 2    |                                      |               |           |                     |                                                                                                                               |              | 1    |  |  |
| 3 1                                                                                                                                                                   |      |                                      | M6 FLANGE NUT |           |                     |                                                                                                                               |              | 1    |  |  |
|                                                                                                                                                                       |      |                                      |               | NAME      | DATE                | 11 Billolfuert                                                                                                                |              |      |  |  |
| DIMENSIONS ARE IN MM.                                                                                                                                                 |      | DRAWN                                | J. Liu        | 6/22/2015 | 🚈 Littelfuse        |                                                                                                                               |              |      |  |  |
| DIMENSIONS AND TOLERANCES                                                                                                                                             |      |                                      | CHECKED       | -         | -                   | Expertise Appled Answers Delivered<br>805 W ORCHARD DR., STE 6, BELLINGHAM, WA 98226<br>Phone (360)738-9010 Fax (360)738-0372 |              |      |  |  |
| ARE DEFINED ACCORDING TO<br>ANSI / ASME Y14.5M-1994                                                                                                                   |      | -                                    | -             | -         |                     |                                                                                                                               |              |      |  |  |
|                                                                                                                                                                       |      | -                                    | -             | -         | TERMINAL ASSEMBLY   | TCASE                                                                                                                         |              |      |  |  |
| THIS DRAWING AND THE<br>INFORMATION CONTAINED WITHIN<br>IT ARE CONFIDENTIAL AND MAY<br>NOT BE COPIED OR DISCLOSED<br>WITHOUT THE WRITTEN<br>PERMISSION OF LITTELFUSE. |      | -                                    | -             | -         | FUSE HOLDER         |                                                                                                                               |              |      |  |  |
|                                                                                                                                                                       |      | THIRD ANGLE PROJECTION               |               | JECTION   | I USE HOLDER        |                                                                                                                               |              |      |  |  |
|                                                                                                                                                                       |      |                                      |               |           |                     | C DWG. NO. 876-199                                                                                                            |              | REV. |  |  |
|                                                                                                                                                                       |      |                                      |               |           | SCALE 1 5:1 SHEET 1 |                                                                                                                               | 1            |      |  |  |