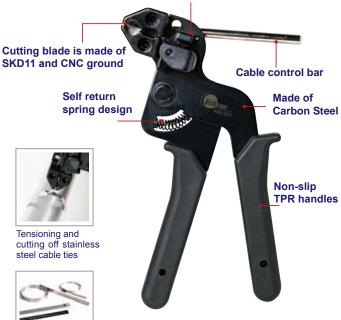

### 902-321 Stainless Steel Cable Tie Gun

- Ideal for tensioning and cutting off stainless steel cable ties both in ball lock and ladder types.
- Heavy duty, two stage manual tensioning tool for easy operation

• OAL: 8.2"

Suitable for most application fields of

stainless steel cable ties.

And up to 12mm wide.

Ideal for Stainless Steel Cable Ties

Cable tie holder is specially made of SKD11 steel and CNC ground