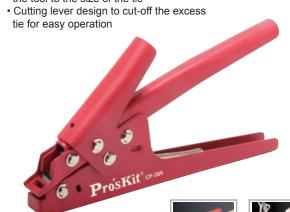

### **CP-385** Cable Tie Fasten Tool

# RoHS COMPLIANT

 Tension adjustment allows the user to adapt the tool to the size of the tie

Tensior

Cutting

| Material |       | Application                              | OAL.      | Individual   |
|----------|-------|------------------------------------------|-----------|--------------|
| Body     | Blade |                                          | (mm/inch) | packing      |
| Aluminum | S45C  | cable ties thickness 3 mm and width 12mm | 191/7.5   | Blister card |