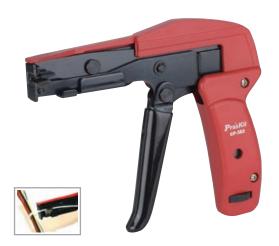

### **CP-382** Cable Tie Gun

## RoHS COMPLIANT

- · Neatly cuts end of cable tie off
- Adjustable tension control

| Material |       | HRC              | Application                                                     | OAL.      | Individual   |
|----------|-------|------------------|-----------------------------------------------------------------|-----------|--------------|
| Body     | Blade | HIC              | Application                                                     | (mm/inch) | packing      |
| Aluminum | S45C  | Cutter<br>48°±2° | Cable tie from 3/32"~3/16"(2.2~4.8mm) and thickness up to 1.6mm | 160/6.3   | Blister card |