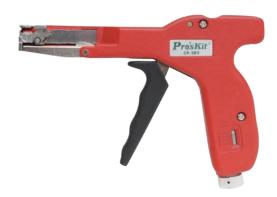

### **CP-383** Cable Tie Gun

### Features:

- Adjustable tension control can be used for a variety of style cable ties
- · Consistent flush cut with each use
- · Durable die-cast steel construction

### Cable Tie:

- Thickness up to 1.3mm(0.05")
- Width up to 4.6mm(0.18")

| Material | O.A.L (mm/inch) | Individual packing |
|----------|-----------------|--------------------|
| Steel    | 168/6.6         | Blister card       |