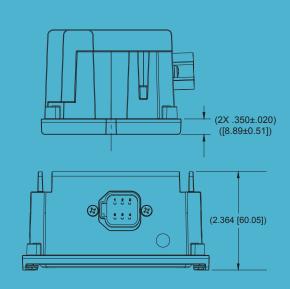

kage size



## **Options**

Deutsch mating connectors

5A to 12A models available

### **Standards & Certifications**

SAE J1455, J1113, CISPR 25, E mark, RoHS

| Model    | Voltage<br>(input / output) | Output<br>Current | Design Features                     |
|----------|-----------------------------|-------------------|-------------------------------------|
| 21005C10 | 24 / 12                     | 5                 | IP 67, switched & unswitched output |
| 21008C10 | 24 / 12                     | 7.5               | IP 67, switched & unswitched output |
| 21010C10 | 24 / 12                     | 10                | IP 67, switched & unswitched output |
| 21012C10 | 24 / 12                     | 12                | IP 67, switched & unswitched output |

# Dimensions in Inches (mm)