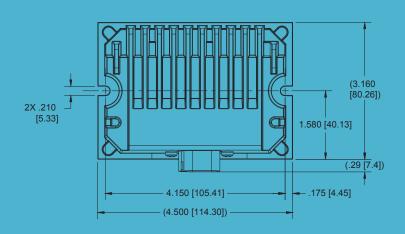

ackage size



## **Options**

Deutsch mating connectors

5A to 12A models available

### **Standards & Certifications**

SAE J1455, J1113, CISPR 25, E mark, RoHS

| Model    | Voltage<br>(input / output) | Output<br>Current | Design Features                     |
|----------|-----------------------------|-------------------|-------------------------------------|
| 21005C10 | 24 / 12                     | 5                 | IP 67, switched & unswitched output |
| 21008C10 | 24 / 12                     | 7.5               | IP 67, switched & unswitched output |
| 21010C10 | 24 / 12                     | 10                | IP 67, switched & unswitched output |
| 21012C10 | 24 / 12                     | 12                | IP 67, switched & unswitched output |

# Dimensions in Inches (mm)