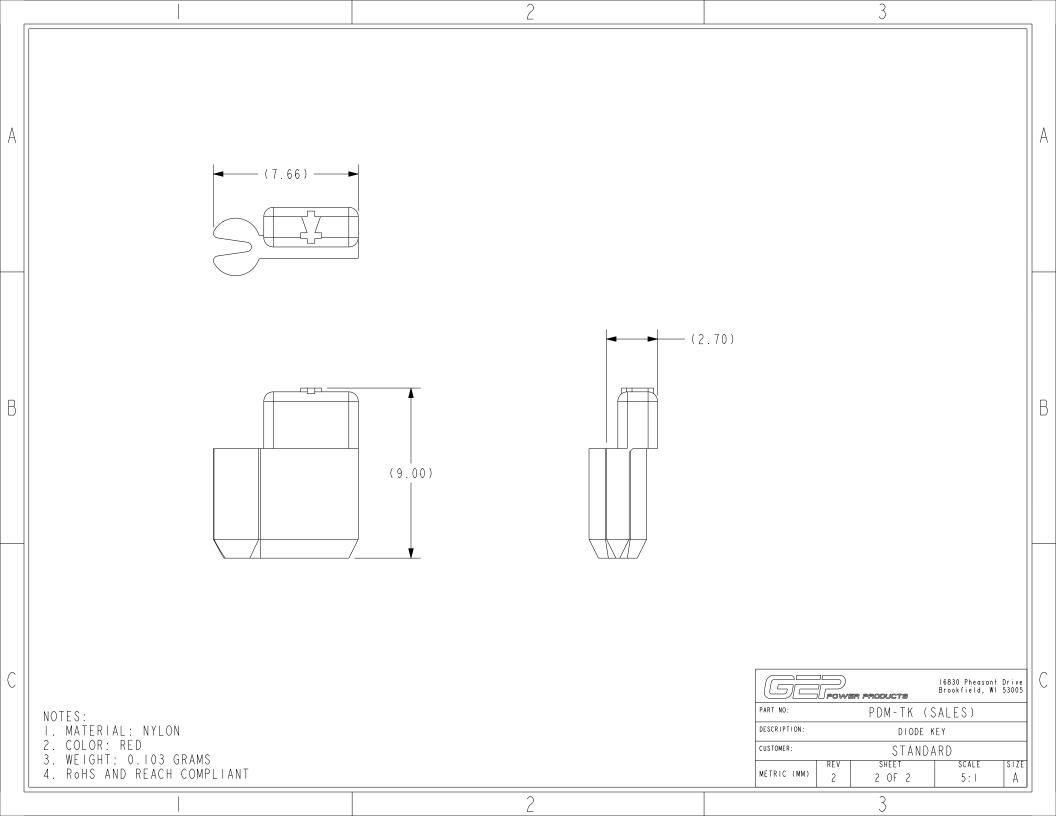

А

В

| I6830 Pheasant Dr<br>Brookfield, WI 53 |                       |        |       |      |  |
|----------------------------------------|-----------------------|--------|-------|------|--|
| PART NO: PDM-TK (SALES) (SA            |                       |        |       | S)   |  |
| DESCRIPTION:                           | diode key<br>STANDARD |        |       |      |  |
| CUSTOMER:                              |                       |        |       |      |  |
| METRIC (MM)                            | REV                   | SHEET  | SCALE | SIZE |  |
|                                        | 2                     | 1 OF 2 | 5:1   | Α    |  |
| 3                                      |                       |        |       |      |  |