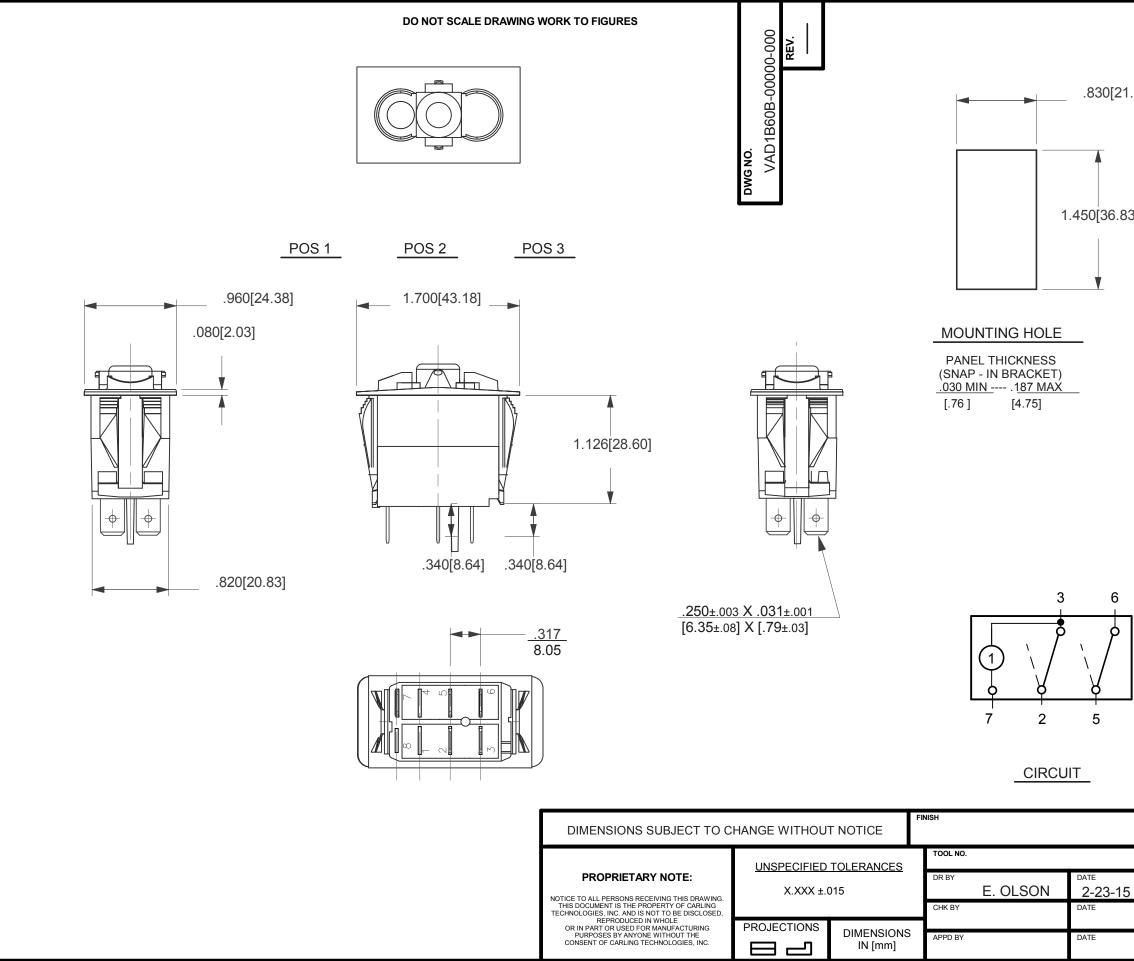

| P1.08]<br>RATING<br>20A 12V<br>SWITCH FUNCTION<br>POS 1 POS 2 POS 3<br>ON NONE OFF<br>2 TO 3<br>5 TO 6<br>NOTES:<br>1. BRACKET IS BLACK NYLON<br>2. DEPENDENT 12V LAMP<br>INCANDESCENT BULB<br>TITLE<br>TUTLE<br>V" SERIES ROCKER<br>SZE DYGNO. NOTE                                                                                                                                                                                                                                                                                                                                                                                                                                                                                                                                                                                                                                                                                                                                                                                                                                                                                                                                                                                                                                                                                                                                                                                                                                                                                                                                                                                                                                                                                                                                                                                                                                                                                                                                                                                                                                            |       |         | LET  |             | REVISIONS |           | DATE       |  |
|-------------------------------------------------------------------------------------------------------------------------------------------------------------------------------------------------------------------------------------------------------------------------------------------------------------------------------------------------------------------------------------------------------------------------------------------------------------------------------------------------------------------------------------------------------------------------------------------------------------------------------------------------------------------------------------------------------------------------------------------------------------------------------------------------------------------------------------------------------------------------------------------------------------------------------------------------------------------------------------------------------------------------------------------------------------------------------------------------------------------------------------------------------------------------------------------------------------------------------------------------------------------------------------------------------------------------------------------------------------------------------------------------------------------------------------------------------------------------------------------------------------------------------------------------------------------------------------------------------------------------------------------------------------------------------------------------------------------------------------------------------------------------------------------------------------------------------------------------------------------------------------------------------------------------------------------------------------------------------------------------------------------------------------------------------------------------------------------------|-------|---------|------|-------------|-----------|-----------|------------|--|
| 83]    RATING   20A  12V   SWITCH FUNCTION   POS 1 POS 2 POS 3   ON NONE OFF   2 TO 3 5 TO 6 OFF   NOTES: 1. BRACKET IS BLACK NYLON 2. DEPENDENT 12V LAMP   INCANDESCENT BULB INCANDESCENT BULB INCANDESCENT BULB                                                                                                                                                                                                                                                                                                                                                                                                                                                                                                                                                                                                                                                                                                                                                                                                                                                                                                                                                                                                                                                                                                                                                                                                                                                                                                                                                                                                                                                                                                                                                                                                                                                                                                                                                                                                                                                                               |       |         |      |             |           |           |            |  |
| 83]    RATING   20A  12V   SWITCH FUNCTION   POS 1 POS 2 POS 3   ON NONE OFF   2 TO 3 5 TO 6 OFF   NOTES: 1. BRACKET IS BLACK NYLON 2. DEPENDENT 12V LAMP   INCANDESCENT BULB INCANDESCENT BULB INCANDESCENT BULB                                                                                                                                                                                                                                                                                                                                                                                                                                                                                                                                                                                                                                                                                                                                                                                                                                                                                                                                                                                                                                                                                                                                                                                                                                                                                                                                                                                                                                                                                                                                                                                                                                                                                                                                                                                                                                                                               |       |         |      |             |           |           |            |  |
| Image: Section of the section of th | 21.08 | 3]      |      |             |           |           |            |  |
| Image: Section of the section of th |       |         |      |             |           |           |            |  |
| Image: Section of the section of th |       |         |      |             |           |           |            |  |
| Image: Section of the section of th |       |         |      |             |           |           |            |  |
| Image: Section of the section of th | 831   |         |      |             |           |           |            |  |
| 20A 12V<br>SWITCH FUNCTION<br>POS 1 POS 2 POS 3<br>ON NONE OFF<br>2 TO 3<br>5 TO 6<br>NOTES:<br>1. BRACKET IS BLACK NYLON<br>2. DEPENDENT 12V LAMP<br>INCANDESCENT BULB<br>TITLE "V" SERIES ROCKER<br>SZE DWG NO. REV.                                                                                                                                                                                                                                                                                                                                                                                                                                                                                                                                                                                                                                                                                                                                                                                                                                                                                                                                                                                                                                                                                                                                                                                                                                                                                                                                                                                                                                                                                                                                                                                                                                                                                                                                                                                                                                                                          | 00]   |         |      |             |           |           |            |  |
| 20A 12V<br>SWITCH FUNCTION<br>POS 1 POS 2 POS 3<br>ON NONE OFF<br>2 TO 3<br>5 TO 6<br>NOTES:<br>1. BRACKET IS BLACK NYLON<br>2. DEPENDENT 12V LAMP<br>INCANDESCENT BULB<br>TITLE "V" SERIES ROCKER<br>SZE DWG NO. REV.                                                                                                                                                                                                                                                                                                                                                                                                                                                                                                                                                                                                                                                                                                                                                                                                                                                                                                                                                                                                                                                                                                                                                                                                                                                                                                                                                                                                                                                                                                                                                                                                                                                                                                                                                                                                                                                                          |       |         |      |             |           |           |            |  |
| 20A 12V<br>SWITCH FUNCTION<br>POS 1 POS 2 POS 3<br>ON NONE OFF<br>2 TO 3<br>5 TO 6<br>NOTES:<br>1. BRACKET IS BLACK NYLON<br>2. DEPENDENT 12V LAMP<br>INCANDESCENT BULB<br>TITLE "V" SERIES ROCKER<br>SZE DWG NO. REV.                                                                                                                                                                                                                                                                                                                                                                                                                                                                                                                                                                                                                                                                                                                                                                                                                                                                                                                                                                                                                                                                                                                                                                                                                                                                                                                                                                                                                                                                                                                                                                                                                                                                                                                                                                                                                                                                          |       |         |      |             |           |           |            |  |
| 20A 12V<br>SWITCH FUNCTION<br>POS 1 POS 2 POS 3<br>ON NONE OFF<br>2 TO 3<br>5 TO 6<br>NOTES:<br>1. BRACKET IS BLACK NYLON<br>2. DEPENDENT 12V LAMP<br>INCANDESCENT BULB<br>TITLE "V" SERIES ROCKER<br>SZE DWG NO. REV.                                                                                                                                                                                                                                                                                                                                                                                                                                                                                                                                                                                                                                                                                                                                                                                                                                                                                                                                                                                                                                                                                                                                                                                                                                                                                                                                                                                                                                                                                                                                                                                                                                                                                                                                                                                                                                                                          |       |         |      |             |           |           |            |  |
| 20A 12V<br>SWITCH FUNCTION<br>POS 1 POS 2 POS 3<br>ON NONE OFF<br>2 TO 3<br>5 TO 6<br>NOTES:<br>1. BRACKET IS BLACK NYLON<br>2. DEPENDENT 12V LAMP<br>INCANDESCENT BULB<br>TITLE "V" SERIES ROCKER<br>SZE DWG NO. REV.                                                                                                                                                                                                                                                                                                                                                                                                                                                                                                                                                                                                                                                                                                                                                                                                                                                                                                                                                                                                                                                                                                                                                                                                                                                                                                                                                                                                                                                                                                                                                                                                                                                                                                                                                                                                                                                                          |       |         |      |             |           |           |            |  |
| 20A 12V<br>SWITCH FUNCTION<br>POS 1 POS 2 POS 3<br>ON NONE OFF<br>2 TO 3<br>5 TO 6<br>NOTES:<br>1. BRACKET IS BLACK NYLON<br>2. DEPENDENT 12V LAMP<br>INCANDESCENT BULB<br>TITLE "V" SERIES ROCKER<br>SZE DWG NO. REV.                                                                                                                                                                                                                                                                                                                                                                                                                                                                                                                                                                                                                                                                                                                                                                                                                                                                                                                                                                                                                                                                                                                                                                                                                                                                                                                                                                                                                                                                                                                                                                                                                                                                                                                                                                                                                                                                          |       |         | PAT  | INC         |           |           |            |  |
| SWITCH FUNCTION<br>POS 1 POS 2 POS 3<br>ON NONE OFF<br>2 TO 3<br>5 TO 6<br>NOTES:<br>1. BRACKET IS BLACK NYLON<br>2. DEPENDENT 12V LAMP<br>INCANDESCENT BULB<br>TITLE "V" SERIES ROCKER<br>SZE DWG NO. REV.                                                                                                                                                                                                                                                                                                                                                                                                                                                                                                                                                                                                                                                                                                                                                                                                                                                                                                                                                                                                                                                                                                                                                                                                                                                                                                                                                                                                                                                                                                                                                                                                                                                                                                                                                                                                                                                                                     |       |         |      |             |           |           |            |  |
| POS 1 POS 2 POS 3   ON NONE OFF   2 TO 3 5 TO 6   NOTES: 1. BRACKET IS BLACK NYLON   1. BRACKET IS BLACK NYLON 2. DEPENDENT 12V LAMP INCANDESCENT BULB   INCANDESCENT BULB ITILE   "V" SERIES ROCKER   SIZE   SIZE                                                                                                                                                                                                                                                                                                                                                                                                                                                                                                                                                                                                                                                                                                                                                                                                                                                                                                                                                                                                                                                                                                                                                                                                                                                                                                                                                                                                                                                                                                                                                                                                                                                                                                                                                                                                                                                                              |       |         |      | 20A         | 12V       |           |            |  |
| ON NONE OFF<br>2 TO 3<br>5 TO 6<br>NOTES:<br>1. BRACKET IS BLACK NYLON<br>2. DEPENDENT 12V LAMP<br>INCANDESCENT BULB<br>TITLE "V" SERIES ROCKER<br>SIZE DWG NO. REV.                                                                                                                                                                                                                                                                                                                                                                                                                                                                                                                                                                                                                                                                                                                                                                                                                                                                                                                                                                                                                                                                                                                                                                                                                                                                                                                                                                                                                                                                                                                                                                                                                                                                                                                                                                                                                                                                                                                            |       |         | SWIT | CH FUNC     |           |           |            |  |
| ON NONE OFF<br>2 TO 3<br>5 TO 6<br>NOTES:<br>1. BRACKET IS BLACK NYLON<br>2. DEPENDENT 12V LAMP<br>INCANDESCENT BULB<br>TITLE "V" SERIES ROCKER<br>SIZE DWG NO. REV.                                                                                                                                                                                                                                                                                                                                                                                                                                                                                                                                                                                                                                                                                                                                                                                                                                                                                                                                                                                                                                                                                                                                                                                                                                                                                                                                                                                                                                                                                                                                                                                                                                                                                                                                                                                                                                                                                                                            |       |         | PC   | <u>)S 1</u> | POS 2     | <u>P0</u> | <u>S 3</u> |  |
| 5 TO 6<br>NOTES:<br>1. BRACKET IS BLACK NYLON<br>2. DEPENDENT 12V LAMP<br>INCANDESCENT BULB<br>TITLE "V" SERIES ROCKER<br>5<br>SIZE DWG NO. REV.                                                                                                                                                                                                                                                                                                                                                                                                                                                                                                                                                                                                                                                                                                                                                                                                                                                                                                                                                                                                                                                                                                                                                                                                                                                                                                                                                                                                                                                                                                                                                                                                                                                                                                                                                                                                                                                                                                                                                |       |         |      |             |           |           |            |  |
| 1. BRACKET IS BLACK NYLON<br>2. DEPENDENT 12V LAMP<br>INCANDESCENT BULB                                                                                                                                                                                                                                                                                                                                                                                                                                                                                                                                                                                                                                                                                                                                                                                                                                                                                                                                                                                                                                                                                                                                                                                                                                                                                                                                                                                                                                                                                                                                                                                                                                                                                                                                                                                                                                                                                                                                                                                                                         |       |         |      |             |           |           |            |  |
| 1. BRACKET IS BLACK NYLON<br>2. DEPENDENT 12V LAMP<br>INCANDESCENT BULB                                                                                                                                                                                                                                                                                                                                                                                                                                                                                                                                                                                                                                                                                                                                                                                                                                                                                                                                                                                                                                                                                                                                                                                                                                                                                                                                                                                                                                                                                                                                                                                                                                                                                                                                                                                                                                                                                                                                                                                                                         |       |         | NOTE | ¢.          |           |           |            |  |
| 2. DEPENDENT 12V LAMP<br>INCANDESCENT BULB                                                                                                                                                                                                                                                                                                                                                                                                                                                                                                                                                                                                                                                                                                                                                                                                                                                                                                                                                                                                                                                                                                                                                                                                                                                                                                                                                                                                                                                                                                                                                                                                                                                                                                                                                                                                                                                                                                                                                                                                                                                      | -     |         |      |             |           |           |            |  |
| TITLE "V" SERIES ROCKER                                                                                                                                                                                                                                                                                                                                                                                                                                                                                                                                                                                                                                                                                                                                                                                                                                                                                                                                                                                                                                                                                                                                                                                                                                                                                                                                                                                                                                                                                                                                                                                                                                                                                                                                                                                                                                                                                                                                                                                                                                                                         |       |         |      |             |           |           |            |  |
| TITLE "V" SERIES ROCKER<br>5 SIZE DWG NO. REV.                                                                                                                                                                                                                                                                                                                                                                                                                                                                                                                                                                                                                                                                                                                                                                                                                                                                                                                                                                                                                                                                                                                                                                                                                                                                                                                                                                                                                                                                                                                                                                                                                                                                                                                                                                                                                                                                                                                                                                                                                                                  |       |         |      |             |           |           |            |  |
| 5 SIZE DWG NO.                                                                                                                                                                                                                                                                                                                                                                                                                                                                                                                                                                                                                                                                                                                                                                                                                                                                                                                                                                                                                                                                                                                                                                                                                                                                                                                                                                                                                                                                                                                                                                                                                                                                                                                                                                                                                                                                                                                                                                                                                                                                                  |       |         |      |             |           |           |            |  |
| 5 SIZE DWG NO.                                                                                                                                                                                                                                                                                                                                                                                                                                                                                                                                                                                                                                                                                                                                                                                                                                                                                                                                                                                                                                                                                                                                                                                                                                                                                                                                                                                                                                                                                                                                                                                                                                                                                                                                                                                                                                                                                                                                                                                                                                                                                  |       |         |      |             |           |           |            |  |
| 5 SIZE DWG NO.                                                                                                                                                                                                                                                                                                                                                                                                                                                                                                                                                                                                                                                                                                                                                                                                                                                                                                                                                                                                                                                                                                                                                                                                                                                                                                                                                                                                                                                                                                                                                                                                                                                                                                                                                                                                                                                                                                                                                                                                                                                                                  |       |         |      |             |           |           |            |  |
| 5 SIZE DWG NO.                                                                                                                                                                                                                                                                                                                                                                                                                                                                                                                                                                                                                                                                                                                                                                                                                                                                                                                                                                                                                                                                                                                                                                                                                                                                                                                                                                                                                                                                                                                                                                                                                                                                                                                                                                                                                                                                                                                                                                                                                                                                                  |       |         |      |             |           |           |            |  |
| 5 SIZE DWG NO.                                                                                                                                                                                                                                                                                                                                                                                                                                                                                                                                                                                                                                                                                                                                                                                                                                                                                                                                                                                                                                                                                                                                                                                                                                                                                                                                                                                                                                                                                                                                                                                                                                                                                                                                                                                                                                                                                                                                                                                                                                                                                  |       |         |      |             |           |           |            |  |
| 5 SIZE DWG NO.                                                                                                                                                                                                                                                                                                                                                                                                                                                                                                                                                                                                                                                                                                                                                                                                                                                                                                                                                                                                                                                                                                                                                                                                                                                                                                                                                                                                                                                                                                                                                                                                                                                                                                                                                                                                                                                                                                                                                                                                                                                                                  |       |         |      |             |           |           |            |  |
| 5 SIZE DWG NO. REV.                                                                                                                                                                                                                                                                                                                                                                                                                                                                                                                                                                                                                                                                                                                                                                                                                                                                                                                                                                                                                                                                                                                                                                                                                                                                                                                                                                                                                                                                                                                                                                                                                                                                                                                                                                                                                                                                                                                                                                                                                                                                             |       | TITLE   |      |             |           |           |            |  |
|                                                                                                                                                                                                                                                                                                                                                                                                                                                                                                                                                                                                                                                                                                                                                                                                                                                                                                                                                                                                                                                                                                                                                                                                                                                                                                                                                                                                                                                                                                                                                                                                                                                                                                                                                                                                                                                                                                                                                                                                                                                                                                 | 5     |         |      |             |           |           |            |  |
|                                                                                                                                                                                                                                                                                                                                                                                                                                                                                                                                                                                                                                                                                                                                                                                                                                                                                                                                                                                                                                                                                                                                                                                                                                                                                                                                                                                                                                                                                                                                                                                                                                                                                                                                                                                                                                                                                                                                                                                                                                                                                                 |       |         |      |             |           |           |            |  |
| USED ON SCALE: SHT OF FULL 1 1                                                                                                                                                                                                                                                                                                                                                                                                                                                                                                                                                                                                                                                                                                                                                                                                                                                                                                                                                                                                                                                                                                                                                                                                                                                                                                                                                                                                                                                                                                                                                                                                                                                                                                                                                                                                                                                                                                                                                                                                                                                                  |       | USED ON |      | SCAL        |           |           |            |  |