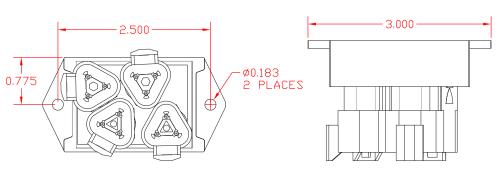

## **PRODUCT FEATURES**

- Reduces bus harnessing
- Reduces actual and production costs
- Reduces bus connections increasing quality & durability
- · Eases troubleshooting of harnesses
- Potted for a true IP67 rating
- Operating & storage temp rating -45°C to +85°C
- 4 x DT04-3P Deutsch Connectors
  - 12 x Gold Plated Pins
  - 2 x W3P-J1939 Blue Wedge Locks
  - 2 x W3P Green Wedge Locks
- Rugged ABS Housing Enclosure