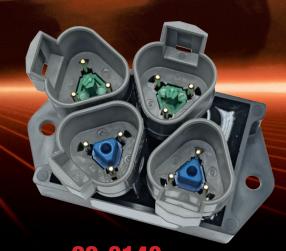

## J1939 Bus Splitter

This CAN bus splitter provides a cost effective and space efficient way of connecting multiple devices to the J1939 CAN bus. This module reduces cost by eliminating Y adapters and extra harnesses typically used to provide additional connections to the bus.

## **PRODUCT FEATURES**

- Reduces bus harnessing
- Reduces actual and production costs
- Reduces bus connections increasing quality & durability
- · Eases troubleshooting of harnesses
- Potted for a true IP67 rating
- Operating & storage temp rating -45°C to +85°C
- 4 x DT04-3P Deutsch Connectors
  - 12 x Gold Plated Pins
  - 2 x W3P-J1939 Blue Wedge Locks
  - 2 x W3P Green Wedge Locks
- Rugged ABS Housing Enclosure