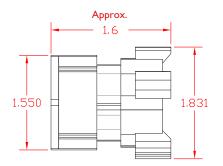

## **PRODUCT FEATURES**

- Reduces bus harnessing
- Reduces actual and production costs
- Reduces bus connections increasing quality & durability
- · Eases troubleshooting of harnesses
- Potted for a true IP67 rating
- Operating & storage temp rating -45°C to +85°C
- 4 x DT04-3P Deutsch Connectors
  - 12 x Gold Plated Pins
  - 2 x W3P-J1939 Blue Wedge Locks
  - 2 x W3P Green Wedge Locks
- Rugged ABS Housing Enclosure