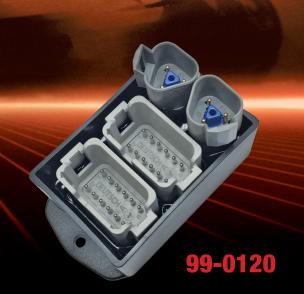

## J1939 Bus Splitter

This CAN bus splitter provides a cost effective and space efficient way of connecting multiple devices to the J1939 CAN bus. This module reduces cost by eliminating Y adapters and extra harnesses typically used to provide additional connections to the bus.

## **PRODUCT FEATURES**

- · Reduces bus harnessing
- Reduces actual and production costs
- Reduces bus connections increasing quality & durability
- Eases troubleshooting of harnesses
- Potted for a true IP67 rating
- Operating & storage temp rating -45°C to +85°C
- 2 x DT04-3P Deutsch Connectors
  - 6 x Gold Plated Pins
  - 2 x W3P-J1939 Blue Wedge Locks
  - 2 x DTF15-12PA 12 pin Deutsch Connectors
- Rugged ABS Housing Enclosure