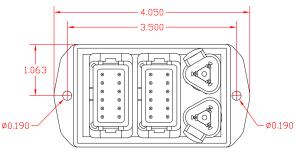

## **PRODUCT FEATURES**

- · Reduces bus harnessing
- Reduces actual and production costs
- Reduces bus connections increasing quality & durability
- Eases troubleshooting of harnesses
- Potted for a true IP67 rating
- Operating & storage temp rating -45°C to +85°C
- 2 x DT04-3P Deutsch Connectors
  - 6 x Gold Plated Pins
  - 2 x W3P-J1939 Blue Wedge Locks
  - 2 x DTF15-12PA 12 pin Deutsch Connectors
- Rugged ABS Housing Enclosure

| 99-0120 | DT04-3P | DT04-3P | DTF15-12PA | DTF15-12PA |
|---------|---------|---------|------------|------------|
|         | J1      | J2      | J3         | J4         |
| CAN HI  | А       | А       | 2,5,8,11   | 2,5,8,11   |
| CAN LO  | В       | В       | 1,6,7,12   | 1,6,7,12   |
| GND     | С       | С       | 3,4,9,10   | 3,4,9,10   |