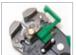

## 200-070 **Automatic Wire Stripper & Crimper**

- Micro adjusting the swivel knob to strip electrical wire gauge smaller than AWG24 (0.2mm²)
- Adjustable stopper is swiveled if user does not use this function.

Crimping

Cutting

| Model No. | Material |                      |         |           |                                                                                                                                                                                    | O.A.L     | Individual   |
|-----------|----------|----------------------|---------|-----------|------------------------------------------------------------------------------------------------------------------------------------------------------------------------------------|-----------|--------------|
|           | Body     | Blade                | Handle  | Blade HRC | Application                                                                                                                                                                        | (mm/inch) | packing      |
| 200-072   | SS 41    | Powder<br>metallurgy | PVC     | 52°~57°   | Stripper range: AWG 24-10 (0.2~6.0mm²) For insulated terminals AWG 22-10 (0.5-6.0mm²) For non-insulated terminals AWG 22-10 (0.5-6.0mm²) For auto ignition terminals 7-8mm         | 210/8.3   | Blister card |
| 200-070   | SS 41    | Powder<br>metallurgy | ABS+TPR | 52°~57°   | Stripper range: AWG 24-10 (0.2~6.0mm²).<br>For insulated terminals AWG 22-10(0.5-6.0mm²)<br>For non-insulated terminals AWG 22-10(0.5-6.0mm²)<br>For auto ignition terminals 7-8mm | 210/8.3   | Blister card |