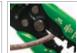

Crimping

Cutting

| Model No. | Material |                      |         |           |                                                                                                                                                                                    | O.A.L     | Individual   |
|-----------|----------|----------------------|---------|-----------|------------------------------------------------------------------------------------------------------------------------------------------------------------------------------------|-----------|--------------|
|           | Body     | Blade                | Handle  | Blade HRC | Application                                                                                                                                                                        | (mm/inch) | packing      |
| 200-072   | SS 41    | Powder<br>metallurgy | PVC     | 52°~57°   | Stripper range: AWG 24-10 (0.2~6.0mm²) For insulated terminals AWG 22-10 (0.5-6.0mm²) For non-insulated terminals AWG 22-10 (0.5-6.0mm²) For auto ignition terminals 7-8mm         | 210/8.3   | Blister card |
| 200-070   | SS 41    | Powder<br>metallurgy | ABS+TPR | 52°~57°   | Stripper range: AWG 24-10 (0.2~6.0mm²).<br>For insulated terminals AWG 22-10(0.5-6.0mm²)<br>For non-insulated terminals AWG 22-10(0.5-6.0mm²)<br>For auto ignition terminals 7-8mm | 210/8.3   | Blister card |