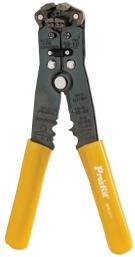

## **200-072**

## **Automatic Wire Stripper & Crimper**

Cutting

## 200-070 **Automatic Wire Stripper & Crimper**

- Micro adjusting the swivel knob to strip electrical wire gauge smaller than AWG24 (0.2mm²)
- Adjustable stopper is swiveled if user does not use this function.

Crimping

Cutting

| Model No. | Material |                      |         |           |                                                                                                                                                                                    | O.A.L     | Individual   |
|-----------|----------|----------------------|---------|-----------|------------------------------------------------------------------------------------------------------------------------------------------------------------------------------------|-----------|--------------|
|           | Body     | Blade                | Handle  | Blade HRC | Application                                                                                                                                                                        | (mm/inch) | packing      |
| 200-072   | SS 41    | Powder<br>metallurgy | PVC     | 52°~57°   | Stripper range: AWG 24-10 (0.2~6.0mm²) For insulated terminals AWG 22-10 (0.5-6.0mm²) For non-insulated terminals AWG 22-10 (0.5-6.0mm²) For auto ignition terminals 7-8mm         | 210/8.3   | Blister card |
| 200-070   | SS 41    | Powder<br>metallurgy | ABS+TPR | 52°~57°   | Stripper range: AWG 24-10 (0.2~6.0mm²).<br>For insulated terminals AWG 22-10(0.5-6.0mm²)<br>For non-insulated terminals AWG 22-10(0.5-6.0mm²)<br>For auto ignition terminals 7-8mm | 210/8.3   | Blister card |