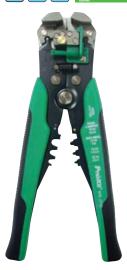

## **200-072**

## **Automatic Wire Stripper & Crimper**

Cutting

## 200-070 **Automatic Wire Stripper & Crimper**

- Micro adjusting the swivel knob to strip electrical wire gauge smaller than AWG24 (0.2mm²)
- Adjustable stopper is swiveled if user does not use this function.

Crimping

Cutting

| Model No. | Material |                      |         |           |                                                                                                                                                                                    | O.A.L     | Individual   |
|-----------|----------|----------------------|---------|-----------|------------------------------------------------------------------------------------------------------------------------------------------------------------------------------------|-----------|--------------|
|           | Body     | Blade                | Handle  | Blade HRC | Application                                                                                                                                                                        | (mm/inch) | packing      |
| 200-072   | SS 41    | Powder<br>metallurgy | PVC     | 52°~57°   | Stripper range: AWG 24-10 (0.2~6.0mm²) For insulated terminals AWG 22-10 (0.5-6.0mm²) For non-insulated terminals AWG 22-10 (0.5-6.0mm²) For auto ignition terminals 7-8mm         | 210/8.3   | Blister card |
| 200-070   | SS 41    | Powder<br>metallurgy | ABS+TPR | 52°~57°   | Stripper range: AWG 24-10 (0.2~6.0mm²).<br>For insulated terminals AWG 22-10(0.5-6.0mm²)<br>For non-insulated terminals AWG 22-10(0.5-6.0mm²)<br>For auto ignition terminals 7-8mm | 210/8.3   | Blister card |