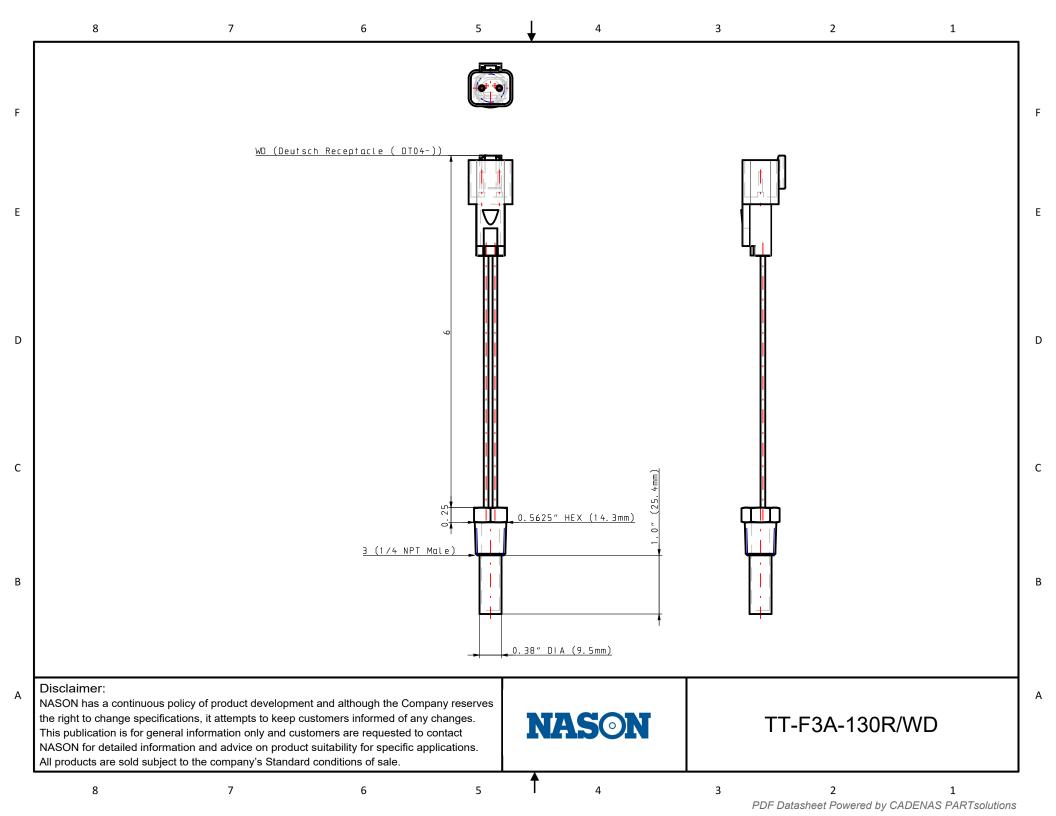

## Part Number: TT-F3A-130R/WD

| Part No.                  | TT-F3A-130R/WD                       |
|---------------------------|--------------------------------------|
| Туре                      | TT                                   |
| Probe Length (INCH)       | F (1" Probe)                         |
| Media Connection Modifier |                                      |
| Media Connection          | 3 (1/4 NPT Male)                     |
| Circuit Form              | A (SPST-NO)                          |
| Fixed Set Point (°F)      | 130                                  |
| Set Point Direction       | R (Rising)                           |
| Electrical Connection     | WD (Deutsch Receptacle ( DT04-))     |
| Wire Lengths Settings     | Standard (6" Wire Length)            |
| Contacts                  | Standard (Gold diffused, Fine Silver |
|                           | contacts (3A @240 VAC 2A @           |
|                           | 24VDC))                              |
| Other Options             | None                                 |
| Note                      | -                                    |