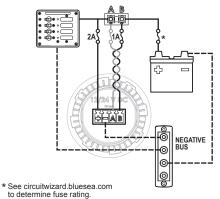

#### Monitor House Loads

425 Sequoia Drive Bellingham, WA 98226 USA p 360.738.8230 conductor@bluesea.com