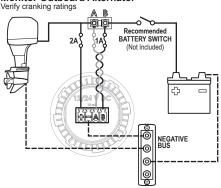

t readable screen

#### **Features**

- Monitors current from -100A to +100A
- · Measures current on the positive or negative side
- Reverse polarity protected
- Mounts in a common 1-1/8" (29mm) hole

#### **Specifications**

| Nominal Voltage        | 12V / 24V DC        |
|------------------------|---------------------|
| Voltage Range          | 8V-36V DC           |
| Max. Operating Current | 15mA                |
| Resolution             | 0.1A                |
| Accuracy               | +/- 2%              |
| Cutout Dimensions      | 1-1/8" (29mm) dia.  |
| Shunt (included)       | 1x 9230 (100A/50mV) |
| Intermittent: 5 min.   | 110A                |
| Cranking: 30 sec.      | 175A                |
|                        |                     |

#### Monitor Outboard Alternator



#### Monitor House Loads





425 Sequoia Drive Bellingham, WA 98226 USA p 360.738.8230 conductor@bluesea.com

#### **Monitor Inboard Alternator**



\* See circuitwizard.bluesea.com to determine fuse rating.



\* See circuitwizard.bluesea.com to determine fuse rating.

LEGEND Positive Negative -----Fuse o-o