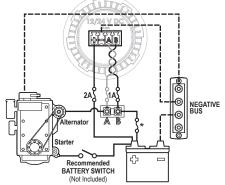

#### **Monitor Inboard Alternator**

\* See circuitwizard.bluesea.com to determine fuse rating.

\* See circuitwizard.bluesea.com to determine fuse rating.

LEGEND Positive Negative -----Fuse o-o