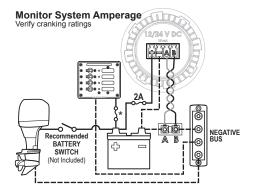

ifications**

| Nominal Voltage        | 12V / 24V DC        |
|------------------------|---------------------|
| Voltage Range          | 8V-36V DC           |
| Max. Operating Current | 15mA                |
| Resolution             | 0.1A                |
| Accuracy               | +/- 2%              |
| Cutout Dimensions      | 1-1/8" (29mm) dia.  |
| Shunt (included)       | 1x 9230 (100A/50mV) |
| Intermittent: 5 min.   | 110A                |
| Cranking: 30 sec.      | 175A                |
|                        |                     |

#### Monitor Outboard Alternator



#### Monitor House Loads





425 Sequoia Drive Bellingham, WA 98226 USA p 360.738.8230 conductor@bluesea.com

#### **Monitor Inboard Alternator**



\* See circuitwizard.bluesea.com to determine fuse rating.



\* See circuitwizard.bluesea.com to determine fuse rating.

LEGEND Positive Negative -----Fuse o-o