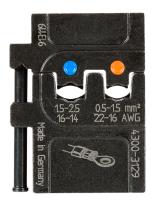

## Mobile die set/4300-3129/AAA

Mobile die set for insulated connectors, 0.5-2.5 mm²/AWG 22-14 (red, blue). This is one of the interchangeable crimp die sets for the MCT frame. A wide range of crimp dies enables the user to cover all applications in just one tool frame.

The part number is a reference to the die set without frame.

Die profile

Crimp profile

TECHNICAL DATA Length: 29 mm/1.14" Width: 9.5 mm/0.37" Height: 39 mm/1.54" Weight: 75 gr/0.17 lb

Wire size: 0.5-2.5 mm² / AWG 22-14 Crimp dimensions mm/mm²: 0.5 - 1.5 mm²/1.5 - 2.5 mm² Crimp dimensions inch/AWG: AWG 22 - AWG 16/AWG 16 - AWG 14 Connector: Insulated connectors Description: For pre insulated red

and blue connectors. **Life span, cycles:** 20,000