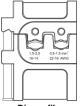

The part number is a reference to the die set without frame.

Die profile

Crimp profile

TECHNICAL DATA Length: 29 mm/1.14" Width: 9.5 mm/0.37" Height: 39 mm/1.54" Weight: 75 gr/0.17 lb

Wire size: 0.5-2.5 mm² / AWG 22-14 Crimp dimensions mm/mm²: 0.5 - 1.5 mm²/1.5 - 2.5 mm² Crimp dimensions inch/AWG: AWG 22 - AWG 16/AWG 16 - AWG 14 Connector: Insulated connectors Description: For pre insulated red