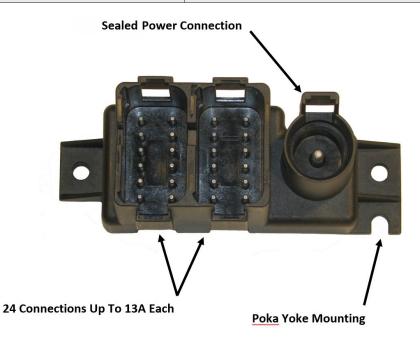

## SEALED **|∶**∏

Combine 24 power or ground circuits into one sealed high current connection. This fully sealed splitter reduces wiring labor and never corrodes like open screw bus bars. Each circuit is capable of up to 13A with a 60A or 100A max current for the splitter. This module is compact, easy to mount, and eliminates loose or corroded power or ground connections that create intermittent problems down the road.