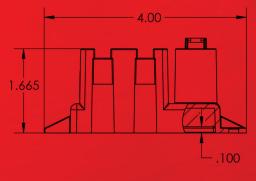

.80

Mounting torque: 35 in-lbs max with M4 or #10 fastener, flat washer and lock washer