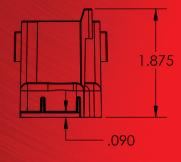

.80

Mounting torque: 35 in-lbs max with M4 or #10 fastener, flat washer and lock washer