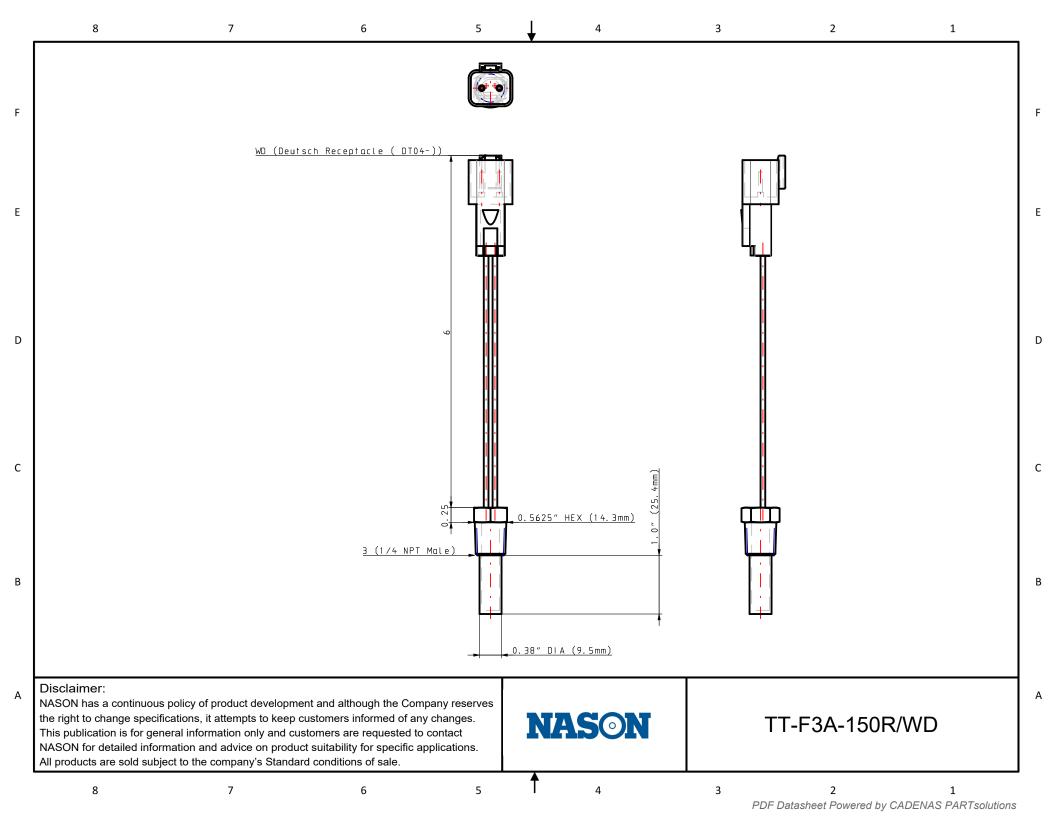

| Part No.                  | TT-F3A-150R/WD                       |  |
|---------------------------|--------------------------------------|--|
| Part No.                  | 11-F3A-150R/WD                       |  |
| Туре                      | ТТ                                   |  |
| Probe Length (INCH)       | F (1" Probe)                         |  |
| Media Connection Modifier |                                      |  |
| Media Connection          | 3 (1/4 NPT Male)                     |  |
| Circuit Form              | A (SPST-NO)                          |  |
| Fixed Set Point (°F)      | 150                                  |  |
| Set Point Direction       | R (Rising)                           |  |
| Electrical Connection     | WD (Deutsch Receptacle ( DT04-))     |  |
| Wire Lengths Settings     | Standard (6" Wire Length)            |  |
| Contacts                  | Standard (Gold diffused, Fine Silver |  |
|                           | contacts (3A @240 VAC 2A @           |  |
|                           | 24VDC))                              |  |
| Other Options             | None                                 |  |
| Note                      | -                                    |  |