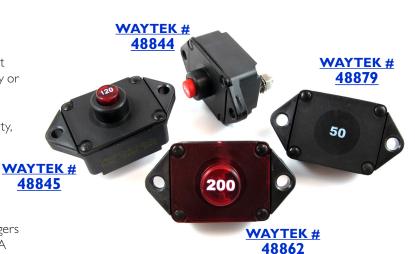

#### Series 19 Circuit Breakers

Waytek is now carrying the Mechanical Products Series 19 Circuit Breakers. These circuit breakers are designed for use in accessory or auxiliary direct circuit electrical systems to provide protection in the event of an overload and/or short circuit interruption. The Series 19 circuit breakers also provide superior corrosion, humidity, shock, and vibration protection in harsh applications.

#### **FEATURES & BENEFITS**

- Typical application areas include: heavy duty trucks, buses, marine, lift gates, off-road, electric vehicles, construction, military, mining, motorhomes, agriculture, and battery chargers
- Wide range in amperage choices available from 50A to 200A (25A - 45A breakers available via special order)
- Maximum voltage rating: 30 VDC
- Quick panel mount installation w/reset button access through panel
- New LED *triplD™* technology available in certain models
- Ingress protections:
  - IP67 for dust and waterproofing
  - IP69K for high temperature and pressure spray
- Developed, designed, & manufactured in the U.S.A.
- MP Series 19 circuit breakers are a replacement for Klixon<sup>®</sup>
  S-Series thermal circuit breakers

| AMPS | Type I<br>Auto Reset | Type I Auto<br>Reset w/Red LED | Type III<br>Manual Reset | Type III Manual<br>Reset w/Red LED |
|------|----------------------|--------------------------------|--------------------------|------------------------------------|
| 50   | 48879                | 48870                          | 48861                    | 48851                              |
| 60   | 48878                | 48869                          | 48860                    | 48850                              |
| 70   | 48877                | 48868                          | 48859                    | 48849                              |
| 80   | 48876                | 48867                          | 48858                    | 48848                              |
| 90   |                      |                                | 48857                    | 48847                              |
| 105  | 48875                | 48866                          | 48856                    | 48846                              |
| 120  | 48874                | 48865                          | 48855                    | 48845                              |
| 150  | 48873                | 48864                          | 48854                    | 48844                              |
| 175  | 48872                | 48863                          | 48853                    | 48843                              |
| 200  | 48871                | 48862                          | 48852                    | 48842                              |