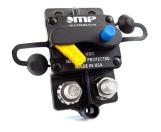

### **RELATED PRODUCTS**

**MECHANICAL PRODUCTS** 

Series 17 Circuit Breaker Item #48917

**WAYTEK** 

2GA SGR Battery Cable Item #SGR2-2-250 Item #SGR2-0-250

WAYTEK

Tinned Eyelet 1/4" Stud Item #36400