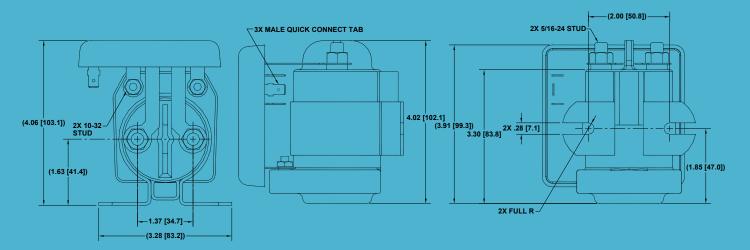

------|-------|--------------|-------------------------------------------------|
| Part #   | (V)   | ( <b>A</b> ) | Description                                     |
| 1314A    | 12    | 100          | Battery separator, uni-directional w/ aux start |
| 1314-200 | 12    | 200          | Battery separator, uni-directional w/ aux start |
| 1315A    | 12    | 100          | Battery separator, bi-directional w/ aux start  |
| 1315-200 | 12    | 200          | Battery separator, bi-directional w/ aux start  |
| 1318A    | 24    | 100          | Battery separator, uni-directional              |
| 1319A    | 24    | 100          | Battery separator, bi-directional               |
|          |       |              |                                                 |

## Dimensions in Inches (mm)



Note: 200A model shown