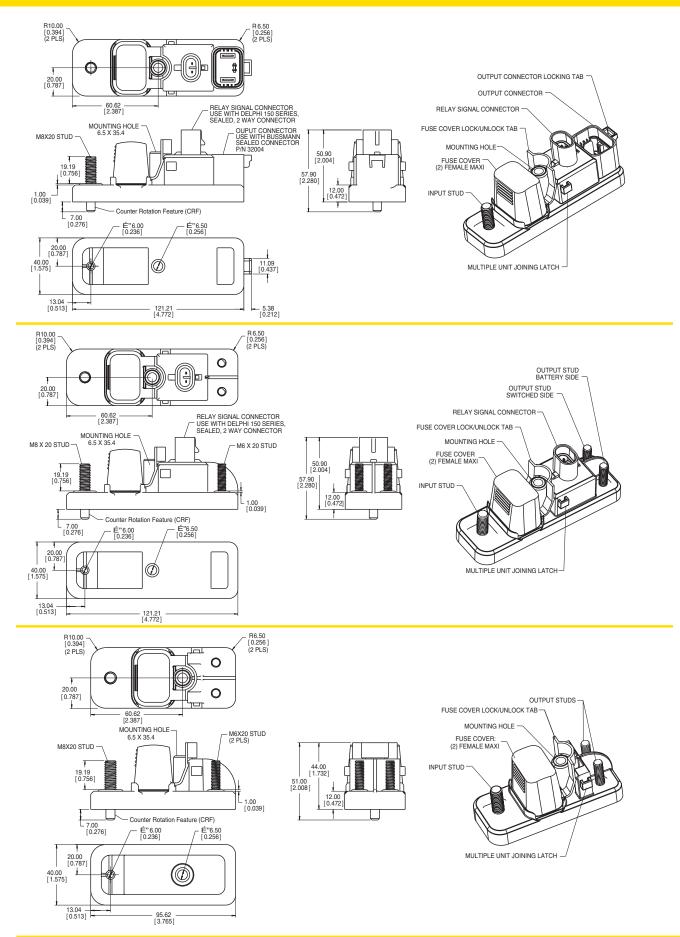

## SERIES 37700 PRM/PFM (Dims. shown are for reference only. Consult factory for latest prints)

..

**USSMann<sup>®</sup> POWER RELAY POWER DISTRIBUTION MODULE**

**Temperature Rating:** -40°F (-40°C) to 185°F (85°C). **Materials:** UL-Rated 94V-0 thermoplastic (excluding cover;) Silicone seal; Tin-plated copper terminals; Plated steel studs.

Input Termination: M8 threaded stud. PRM Switching/Trigger Signal: Delphi Packard Metri-Pack® 150 Series; AMPSEAL® 16.\*

**Output Termination Option:** Bussmann Series 32004 sealed connector (see page 4); Accepts Delphi Packard 800 series terminals.\* Two M6 threaded studs.

**Torque Rating:** Input stud: 144in-lb (16.3Nm) max.; Output stud: 48in-lb (5.4Nm) max.

**Mounting Torque Rating:** 48in-lb (5.4Nm) max. **Ingress Protection Rating:** IP66 (excluding stud connections)