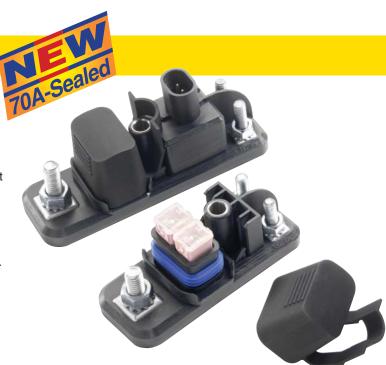

# **SERIES 37700 PRM/PFM**

### Power Relay Module Power Distribution Module & Fuse Block

Cooper Bussmann offers a *sealed* Power Relay Module (PRM) along with an accompanying Power Fuse Module (PFM). These compact power distribution modules are designed for high current applications, and are suitable for placement in extreme moisture and high vibration environments. The PRM contains a 70A relay and two female fuse positions. One of these fuses protects the relay and the other is a single-circuit inline fuse. The PFM contains only two fuses - each a separate circuit. A silicone seal and removable cover offer a weather-tight enclosure for the fuse positions. PRMs/PFMs also feature rugged M8 power input studs. Multiple units may be connected together via a custom buss bar, or can be bussed to any of Cooper Bussmann's PDMs (i.e. 31000/32000 Series VEC/DVEC, 15300 Series RTMR, etc.)

#### **SPECIFICATIONS**

**PRM Rating:** 70A, 12VDC steady-state relay; 24VDC relay also available. Relay protection fuse: up to 60A; Non-switched inline fuse: up to 60A.

**PFM Rating:** Each inline fuse rated up to 60A.