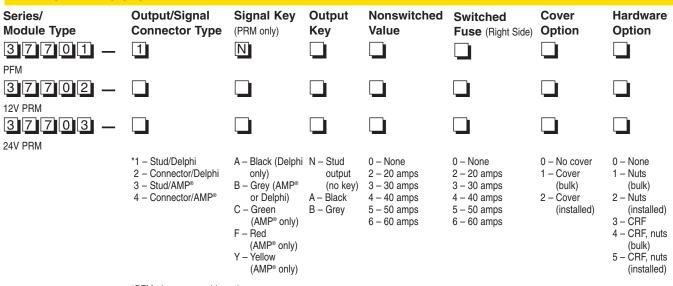

:** Bussmann Series 32004 sealed connector (see page 4); Accepts Delphi Packard 800 series terminals.\* Two M6 threaded studs.

**Torque Rating:** Input stud: 144in-lb (16.3Nm) max.; Output stud: 48in-lb (5.4Nm) max.

**Mounting Torque Rating:** 48in-lb (5.4Nm) max. **Ingress Protection Rating:** IP66 (excluding stud connections)

#### **OPTIONS**

**Mounting:** Counter rotation feature (CRF) available to prevent rotation on single bolt installations.

**Bussing:** Custom bussing available for joining multiple PRMs/PFMs. Options also available for bussing PRMs/PFMs to other Bussmann power distribution modules.

**Accessories:** Stud caps, separators, service components. Consult factory for details.

# \*Electrical terminals are NOT supplied by Cooper Bussmann.

#### PART NUMBERING SYSTEM



\*PFM always uses this option.

## SERIES 37700 PRM/PFM (Dims. shown are for reference only. Consult factory for latest prints)



..

**USSMann<sup>®</sup> POWER RELAY POWER DISTRIBUTION MODULE**