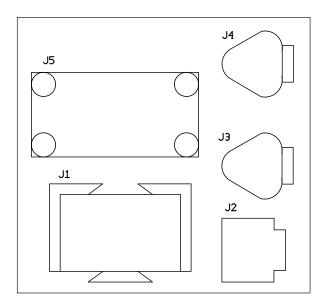

J1 = DT04-8PA Deutsch Connector

- J2 = DT04-2P Deutsch Connector
- J3 = DT04-3P Deutsch Connector
- J4 = DT04-3P Deutsch Connector
- J5 = DTF15-12PA Deutsch Connector
- Dimensions 4" x 3" x 2.5"
- Rugged ABS Housing Mtg Flange Holes = 3.5" on center

| 99-0270 | DT04-8PA | DT04-2P |
|---------|----------|---------|
|         | J1       | J2      |
| POWER   | 1,2,3,4  | 1       |
| GRD     | 5,6,7,8  | 2       |

| 99-0270 | DT04-3P | DT04-3P | DTF15-12PA |
|---------|---------|---------|------------|
| J1939   | J3      | J4      | J5         |
| CAN HI  | А       | А       | 2,5,8,11   |
| CAN LO  | В       | В       | 1,6,7,12   |
| GRD     | С       | С       | 3,4,9,10   |