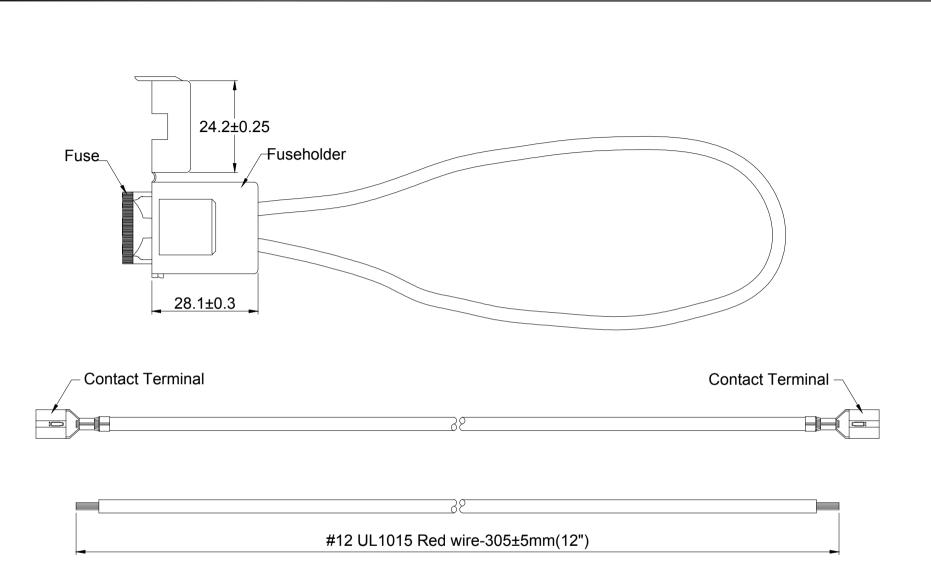

Specifications

Applicable : For ATU Fuse

Insulating Body: Nylon / Black Color

Contact Terminal : Brass

Wire Size: 1.#12 UL1015 Black Color

2.Insulation Overall Diameter: 3.95mm

| THE FOR OTHERWISE OPERIFIED                               |                              |              |                          |
|-----------------------------------------------------------|------------------------------|--------------|--------------------------|
| UNLESS OTHERWISE SPECIFIED DIMENSIONS ARE IN mm TOLERANCE |                              | CUSTOMER NO. | WirthCo Engineering Inc. |
|                                                           | CIMALS ANGULAR<br>± 0.5 ± 1° | DRAWN BY     | TITLE                    |
|                                                           | ± 0.25<br>NOT SCALE DRAWING  | CHECKED BY   | IN-LINE FUSEHOLDER       |
| -                                                         |                              | APPROVED BY  |                          |
| P/N                                                       |                              | DATE         | part no. 31815-7         |
| REV.                                                      | А                            | SCALE        | DRAWING NO.              |