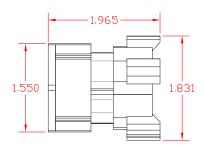

## **PRODUCT FEATURES**

- · Reduces bus harnessing
- · Reduces actual and production costs
- Reduces bus connections increasing quality & durability
- · Eases troubleshooting of harnesses
- · Potted for a true IP67 rating
- Operating & storage temp rating -45°C to +85°C
- 4 x DT04-3P Deutsch Connectors
  - 12 x Nickel Plated Pins
  - 2 x W3P-J1939 Blue Wedge Locks
  - 2 x W3P Green Wedge Locks
- Rugged ABS Housing