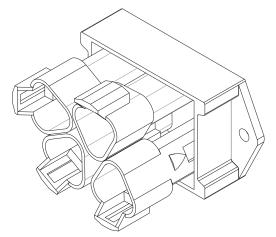

## J1939 Bus Splitter

This CAN bus splitter provides a cost effective and space efficient way of connecting multiple devices to the J1939 CAN bus. This module reduces cost by eliminating Y adapters and extra harnesses typically used to provide additional connections to the bus.

## **PRODUCT FEATURES**

- · Reduces bus harnessing
- · Reduces actual and production costs
- Reduces bus connections increasing quality & durability
- · Eases troubleshooting of harnesses
- · Potted for a true IP67 rating
- Operating & storage temp rating -45°C to +85°C
- 4 x DT04-3P Deutsch Connectors
  - 12 x Nickel Plated Pins
  - 2 x W3P-J1939 Blue Wedge Locks
  - 2 x W3P Green Wedge Locks
- Rugged ABS Housing