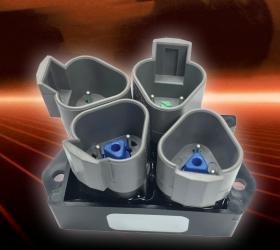

## J1939 Bus Splitter

This CAN bus splitter provides a cost effective and space efficient way of connecting multiple devices to the J1939 CAN bus. This module reduces cost by eliminating Y adapters and extra harnesses typically used to provide additional connections to the bus.

## **PRODUCT FEATURES**

- · Reduces bus harnessing
- · Reduces actual and production costs
- Reduces bus connections increasing quality & durability
- · Eases troubleshooting of harnesses
- · Potted for a true IP67 rating
- Operating & storage temp rating -45°C to +85°C
- 4 x DT04-3P Deutsch Connectors
  - 12 x Nickel Plated Pins
  - 2 x W3P-J1939 Blue Wedge Locks
  - 2 x W3P Green Wedge Locks
- Rugged ABS Housing