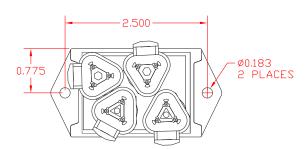

## **PRODUCT FEATURES**

- · Reduces bus harnessing
- · Reduces actual and production costs
- Reduces bus connections increasing quality & durability
- · Eases troubleshooting of harnesses
- · Potted for a true IP67 rating
- Operating & storage temp rating -45°C to +85°C
- 4 x DT04-3P Deutsch Connectors
  - 12 x Nickel Plated Pins
  - 2 x W3P-J1939 Blue Wedge Locks
  - 2 x W3P Green Wedge Locks
- Rugged ABS Housing

| 99-2DLM | J1 | J2 | J3 | J4 |
|---------|----|----|----|----|
| CAN HI  | Α  | Α  | Α  | Α  |
| CAN LO  | В  | В  | В  | В  |
| GRD     | С  | С  | С  | С  |