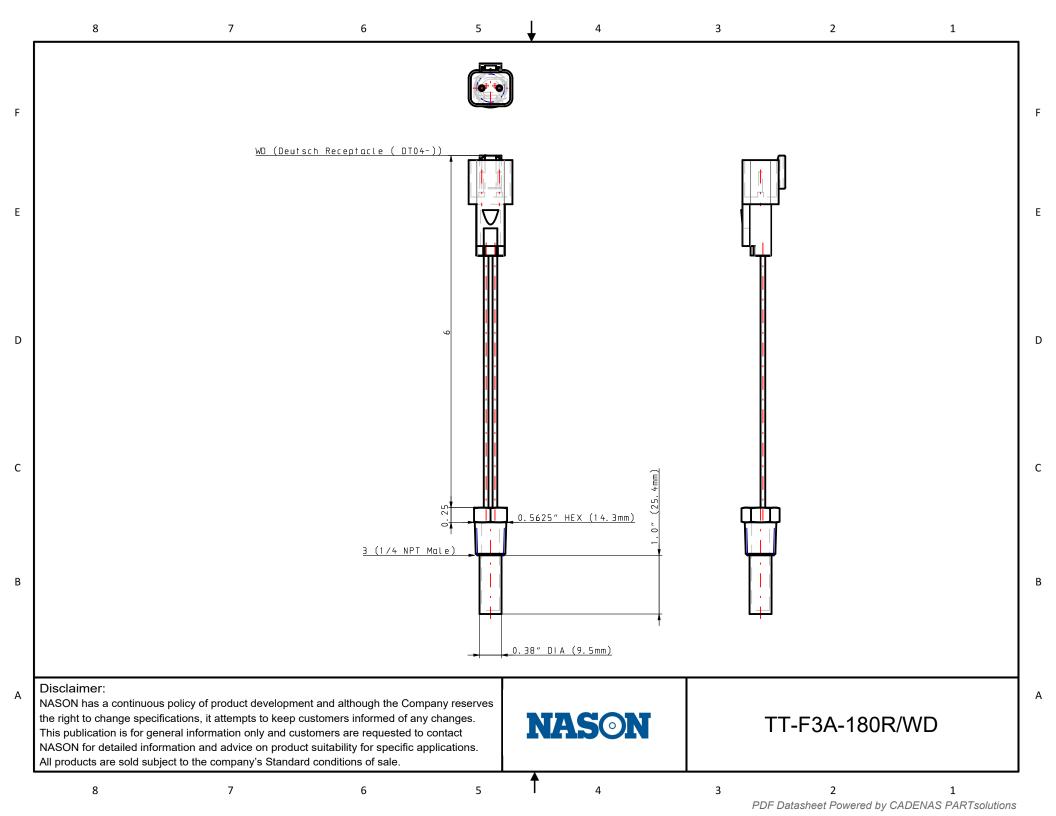

## Part Number: TT-F3A-180R/WD

| Part No.                  | TT-F3A-180R/WD                       |
|---------------------------|--------------------------------------|
| Туре                      | TT                                   |
| Probe Length (INCH)       | F (1" Probe)                         |
| Media Connection Modifier |                                      |
| Media Connection          | 3 (1/4 NPT Male)                     |
| Circuit Form              | A (SPST-NO)                          |
| Fixed Set Point (°F)      | 180                                  |
| Set Point Direction       | R (Rising)                           |
| Electrical Connection     | WD (Deutsch Receptacle (DT04-))      |
| Wire Lengths Settings     | Standard (6" Wire Length)            |
| Contacts                  | Standard (Gold diffused, Fine Silver |
|                           | contacts (3A @240 VAC 2A @           |
|                           | 24VDC))                              |
| Other Options             | None                                 |
| Note                      | -                                    |