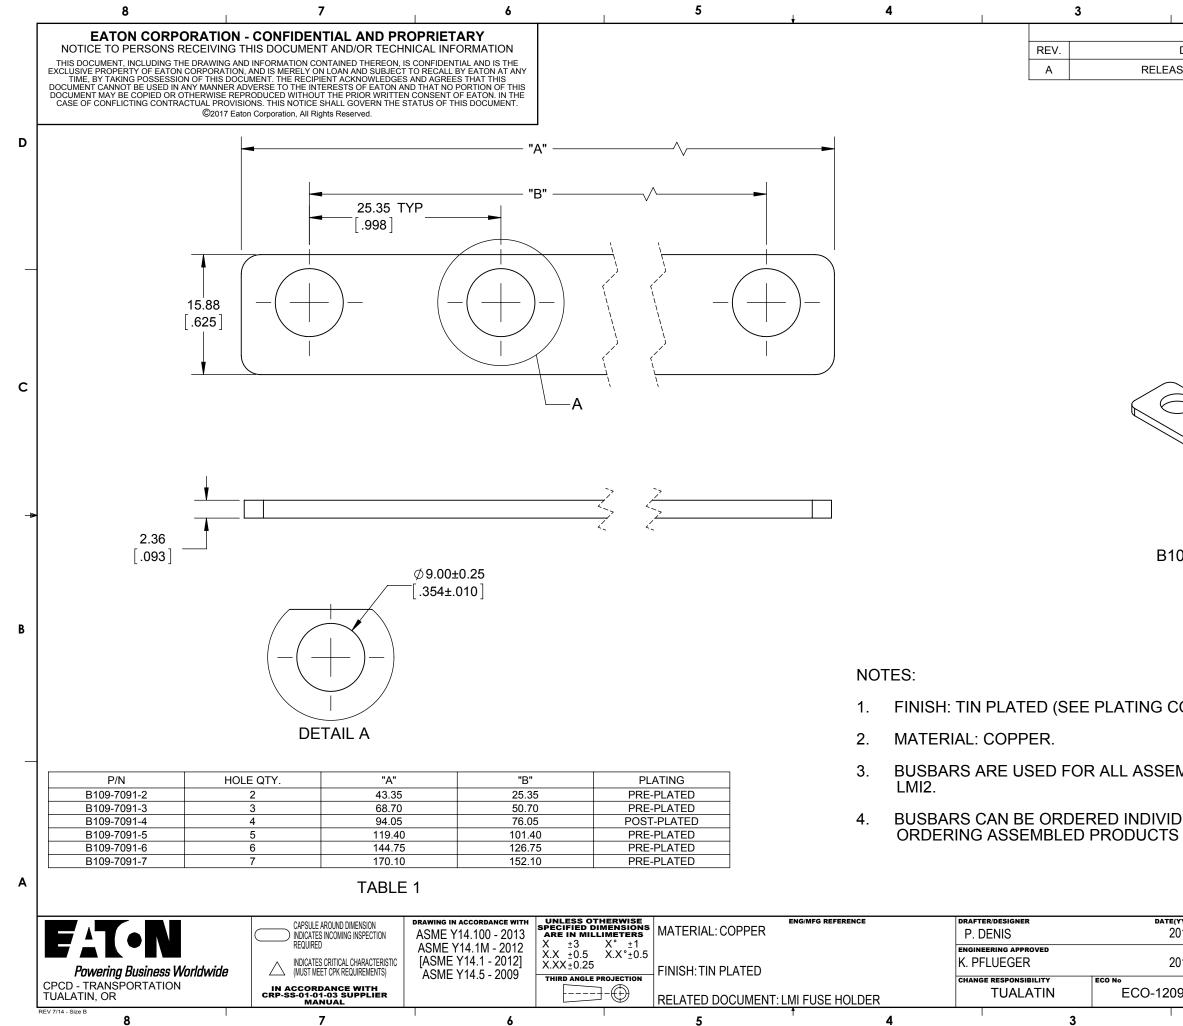

| 1                                                          | 2                  |                       |            | 1          | Pa              | ge: 1 of 1 |
|------------------------------------------------------------|--------------------|-----------------------|------------|------------|-----------------|------------|
| DESCRIP                                                    | REVISIC<br>TION    | NS                    | ECO NO     | DATE       | BY              |            |
|                                                            | RODUCTION          |                       | ECO-120908 | 2017/05/09 | PD              |            |
|                                                            |                    |                       |            |            |                 | D          |
|                                                            |                    | $\overline{\bigcirc}$ |            |            |                 | C          |
| 109-709                                                    | 1-4 SHOW           | /N                    |            |            |                 | ₽          |
| COLUMN IN TABLE1).                                         |                    |                       |            |            |                 |            |
| EMBLIES GREATER THAN OR EQUAL TO                           |                    |                       |            |            |                 |            |
| IDUALLY. BUSBARS ARE INCLUDED WHEN<br>S (LMI2 AND LARGER). |                    |                       |            |            |                 |            |
|                                                            |                    |                       |            |            |                 | Α          |
| е(үүүү/мм/dd)<br>2017/05/09                                | LMI BUSBAR - SALES |                       |            |            |                 |            |
| 2017/05/09                                                 | SIZE DRAWING<br>B  | 109-70                | 91-X-SA    | ALES       | REVISION        |            |
| 0908                                                       | CAGE CODE NO.      |                       | CLASS CODE | SCALE      | sheet<br>1 OF 1 |            |
| Ι                                                          | 2                  | Γ                     |            | 1          |                 |            |